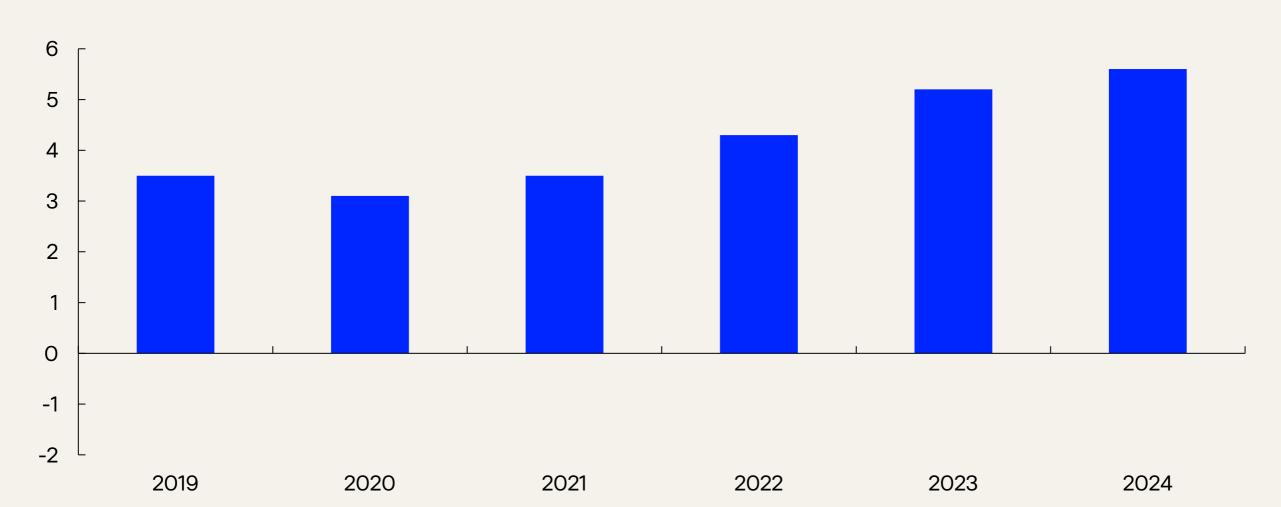

### Wage growth has risen further

Wages. Annual change. Percent

Source: Statistics Norway