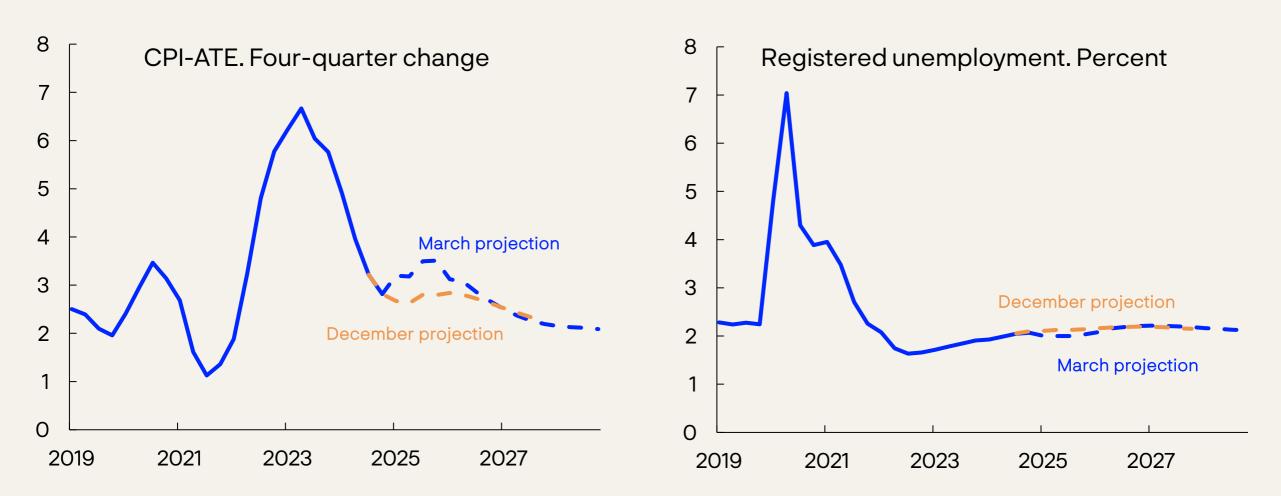

## Unexpected rise in inflation

# Inflation back to target without a large increase in unemployment