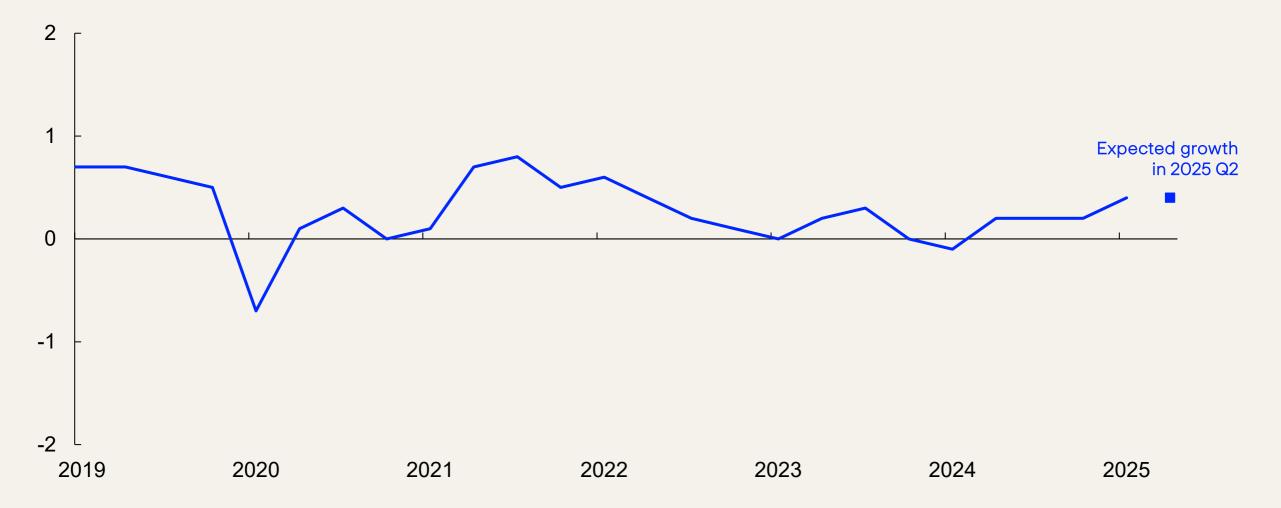

#### Regional Network contacts report increased activity

Source: Norges Bank

Expected output growth. Percent