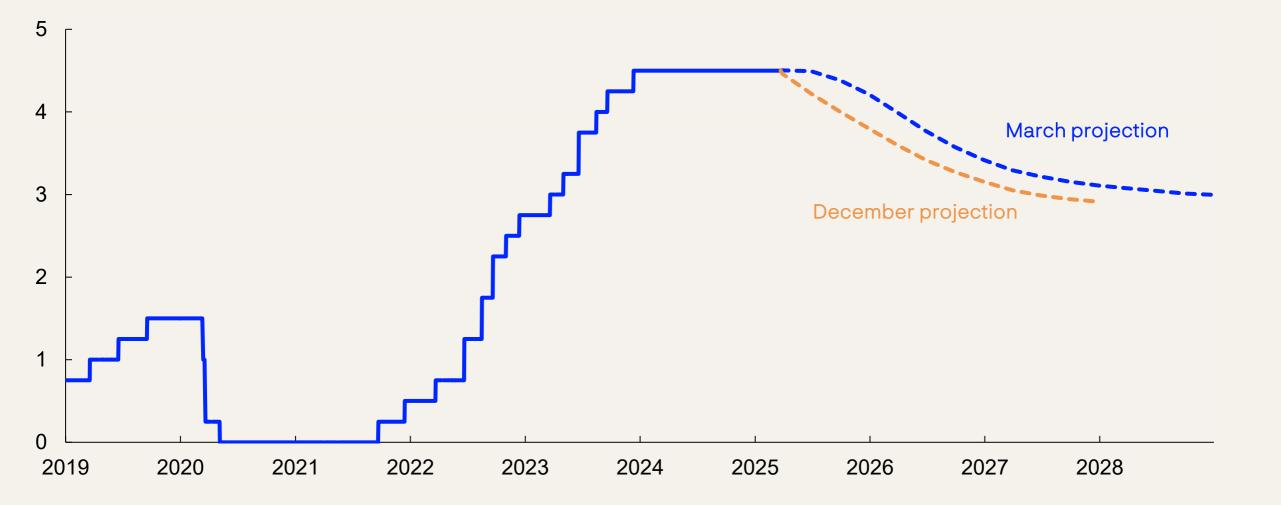

## Policy rate kept unchanged at 4.5%

#### Need to maintain the current stance for somewhat longer

Norges Bank's policy rate. Percent

Source: Norges Bank