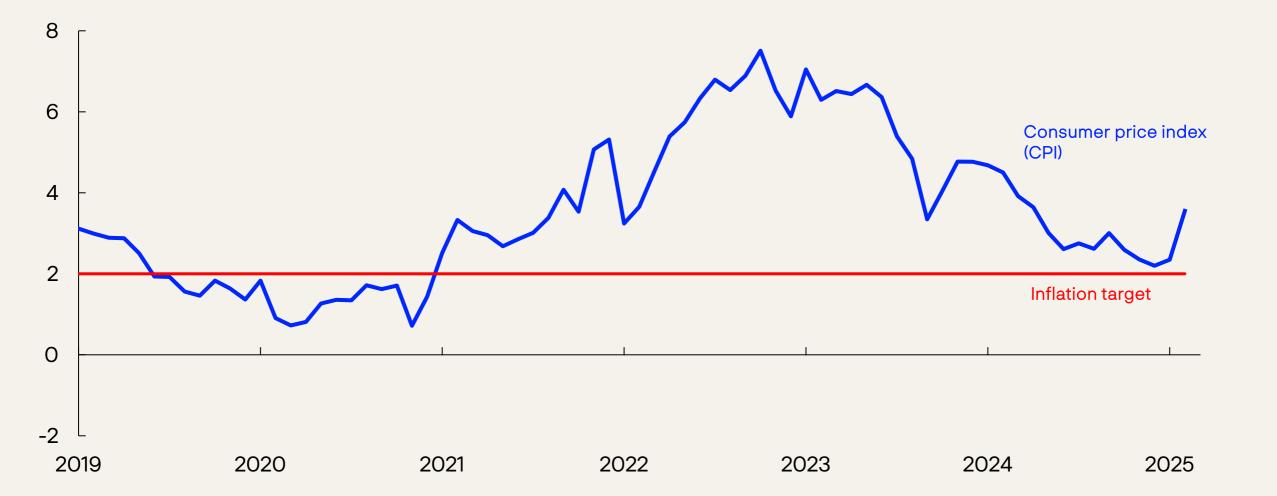

# Monetary Policy Report 1/25

Governor Ida Wolden Bache

27 March 2025





## Policy rate kept unchanged at 4.5%

### Wage growth has risen further

Wages. Annual change. Percent



Source: Statistics Norway

## Unexpected rise in inflation



#### Regional Network contacts report increased activity

Source: Norges Bank

Expected output growth. Percent



#### Need to maintain the current stance for somewhat longer

Norges Bank's policy rate. Percent



Source: Norges Bank

# Inflation back to target without a large increase in unemployment





# Monetary Policy Report 1/25

Governor Ida Wolden Bache

27 March 2025