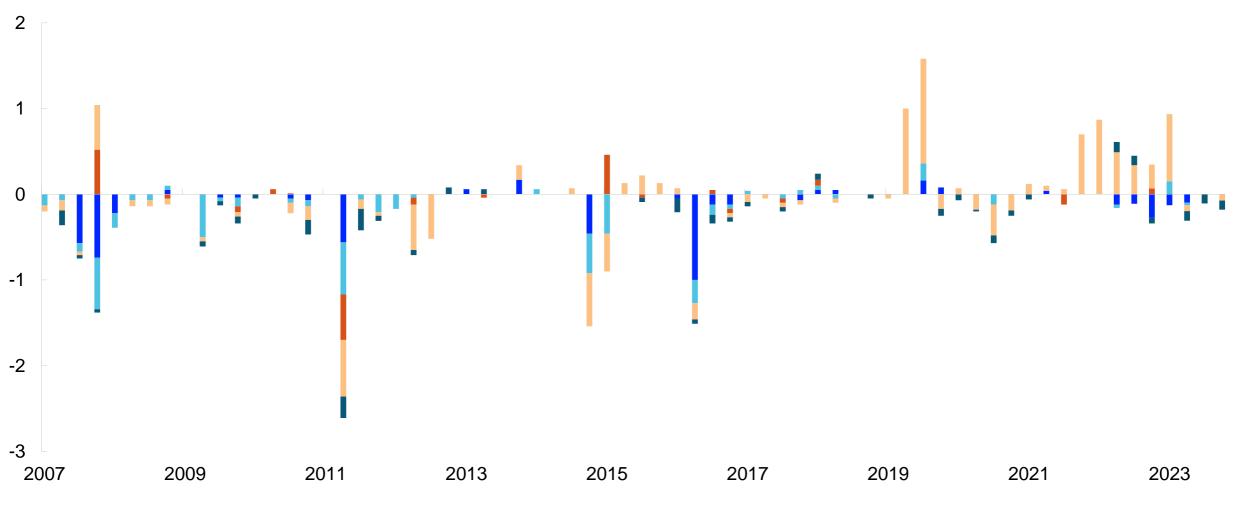

# Factors affecting credit standards for non-financial enterprises

Change from previous quarter. 2024 Q2 – 2024 Q4

Developments for the relevant quarter

# Factors affecting credit standards for non-financial enterprises