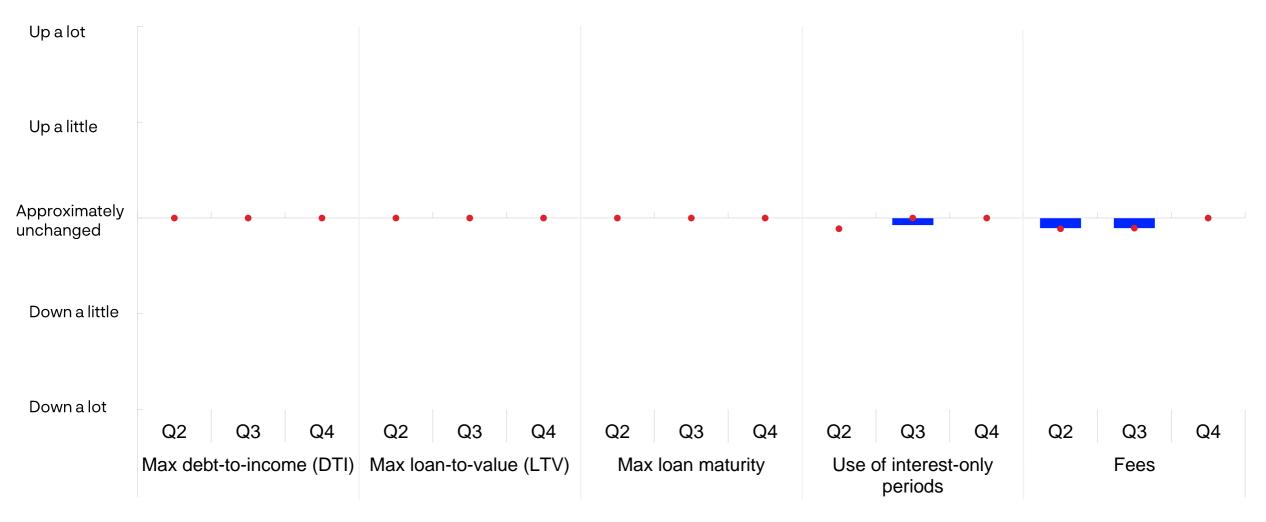

### Loan conditions for households

Change from previous quarter. 2007 Q4 – 2024 Q3

Maximum debt-to-income (DTI) Maximum loan-to-value (LTV) Maximum loan maturity Use of interest-only periods Fees