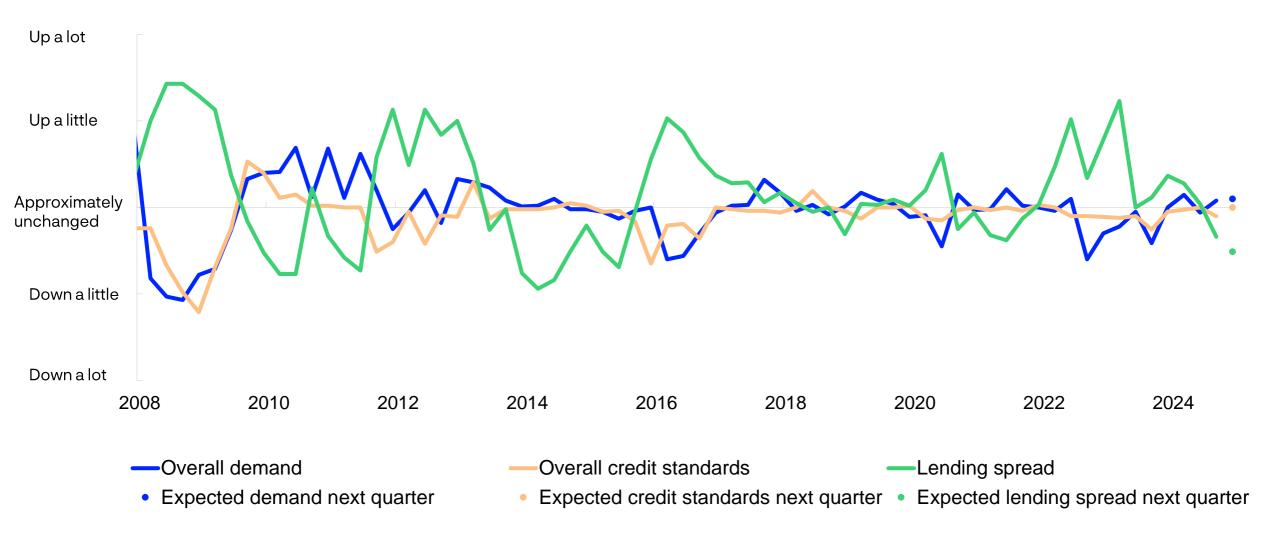

### Residential mortgage demand, credit standards and lending spreads

### Household residential mortgage demand

Change from previous quarter. 2024 Q2 – 2024 Q4

Developments for the relevant quarter

### Credit standards for households

Change from previous quarter. 2024 Q2 – 2024 Q4

Developments for the relevant quarter

### Banks' operating environment, lending spreads and lending rates. Residential mortgage loans

Change from previous quarter. 2024 Q2 – 2024 Q4

Developments for the relevant quarter