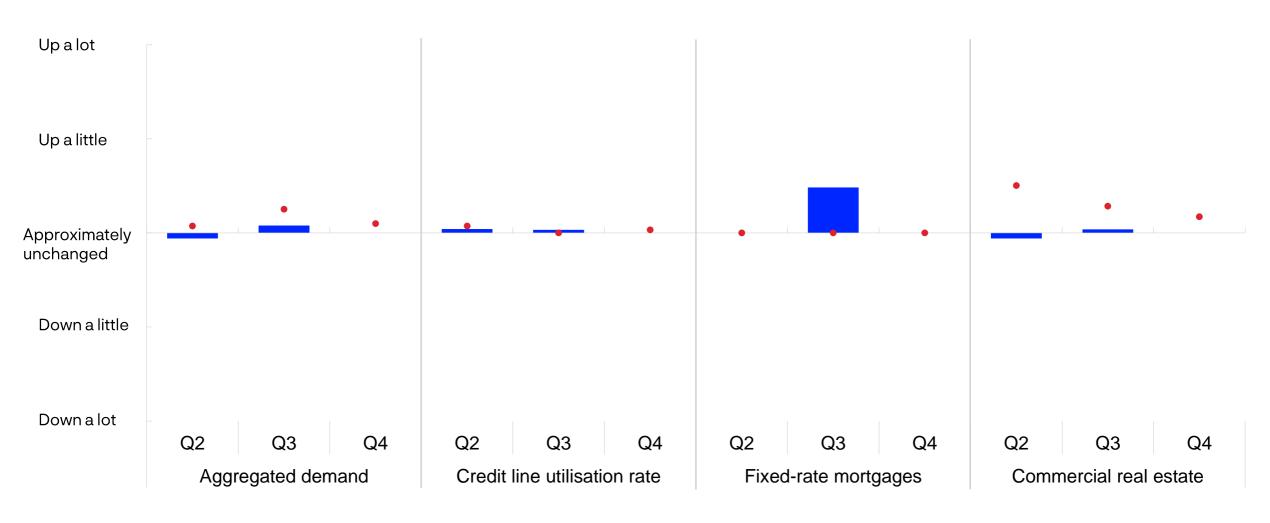

### Credit demand, credit standards and margin on lending to non-financial enterprises

### Credit demand from non-financial enterprises

Change from previous quarter. 2024 Q2 – 2024 Q4

Developments for the relevant quarter

### Loan conditions for non-financial enterprises

Change from previous quarter. 2024 Q2 – 2024 Q4

Developments for the relevant quarter

#### Loan conditions for non-financial enterprises