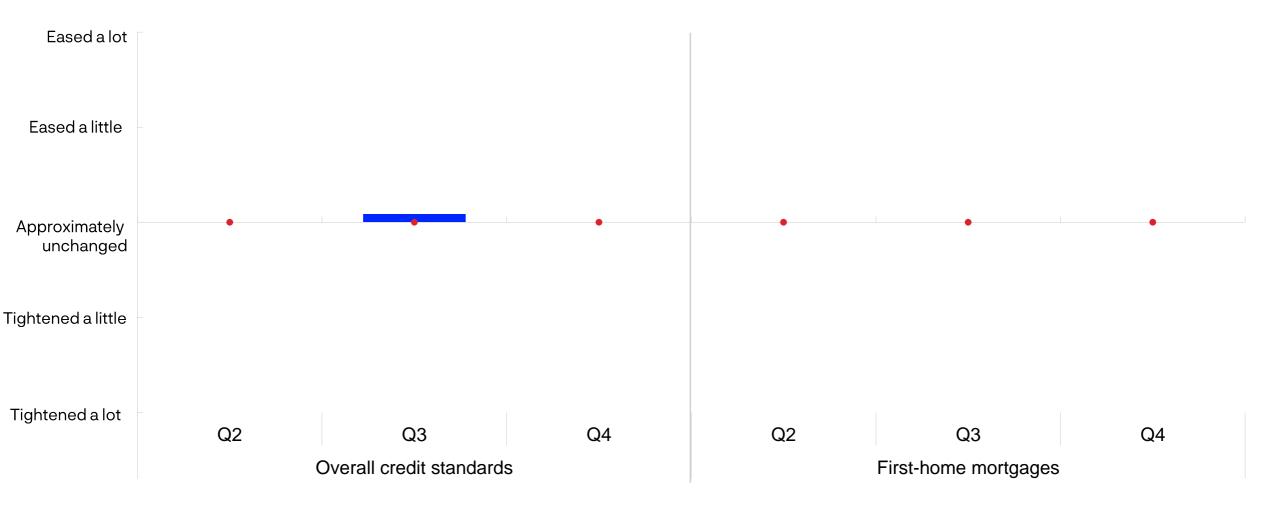

### Credit standards for households

Change from previous quarter. 2024 Q2 – 2024 Q4

Developments for the relevant quarter

### Factors affecting credit standards for households

Change from previous quarter. 2024 Q2 – 2024 Q4

Developments for the relevant quarter

#### Factors affecting credit standards for households