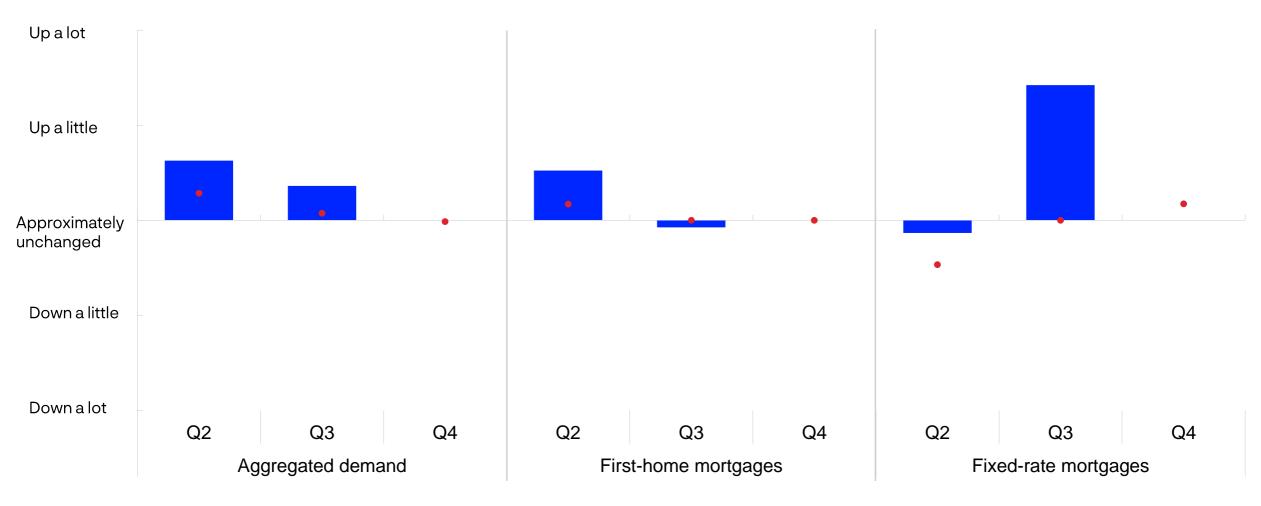

### Household residential mortgage demand

Change from previous quarter. 2024 Q2 – 2024 Q4

Developments for the relevant quarter

### Credit standards for households

Change from previous quarter. 2024 Q2 – 2024 Q4

Developments for the relevant quarter