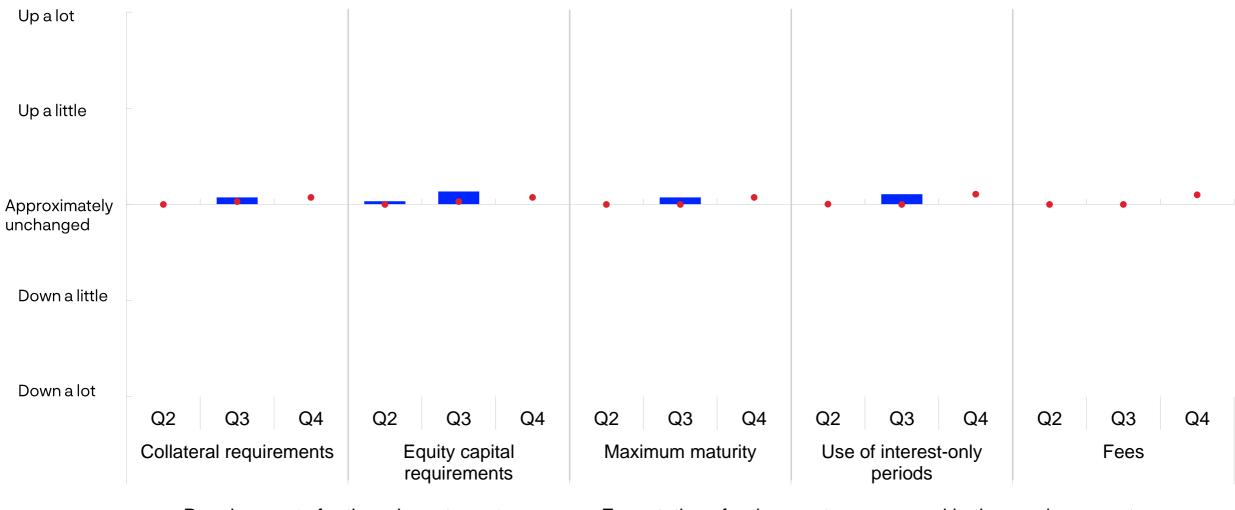

### Loan conditions for households

Source: Norges Bank

#### Change from previous quarter. 2024 Q2 – 2024 Q4

Developments for the relevant quarter