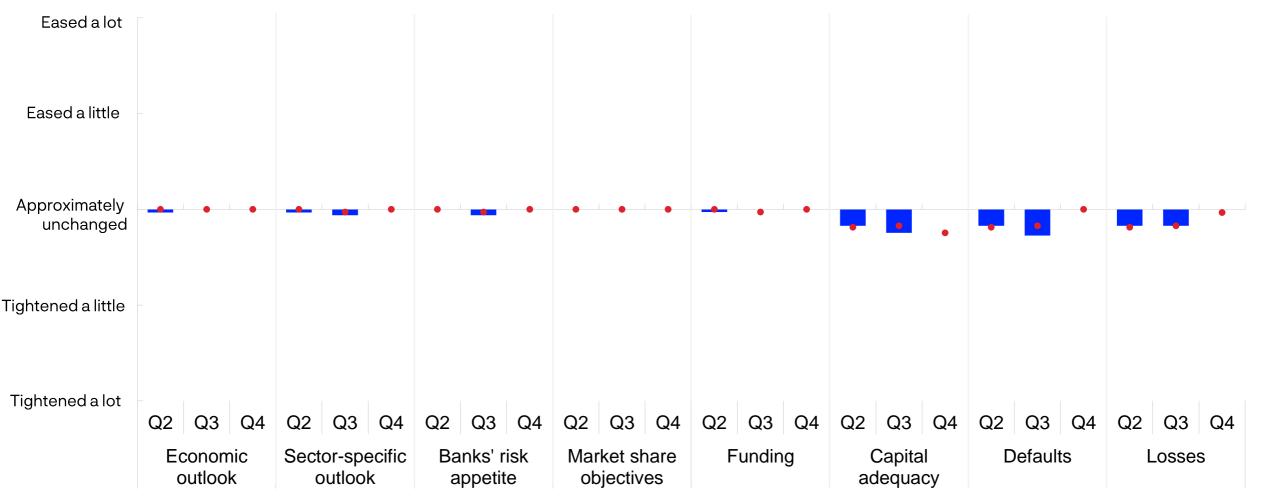

### Credit standards for non-financial enterprises

Change from previous quarter. 2024 Q2 – 2024 Q4

Developments for the relevant quarter

# Factors affecting credit standards for non-financial enterprises

Change from previous quarter. 2024 Q2 – 2024 Q4

Developments for the relevant quarter

# Factors affecting credit standards for non-financial enterprises