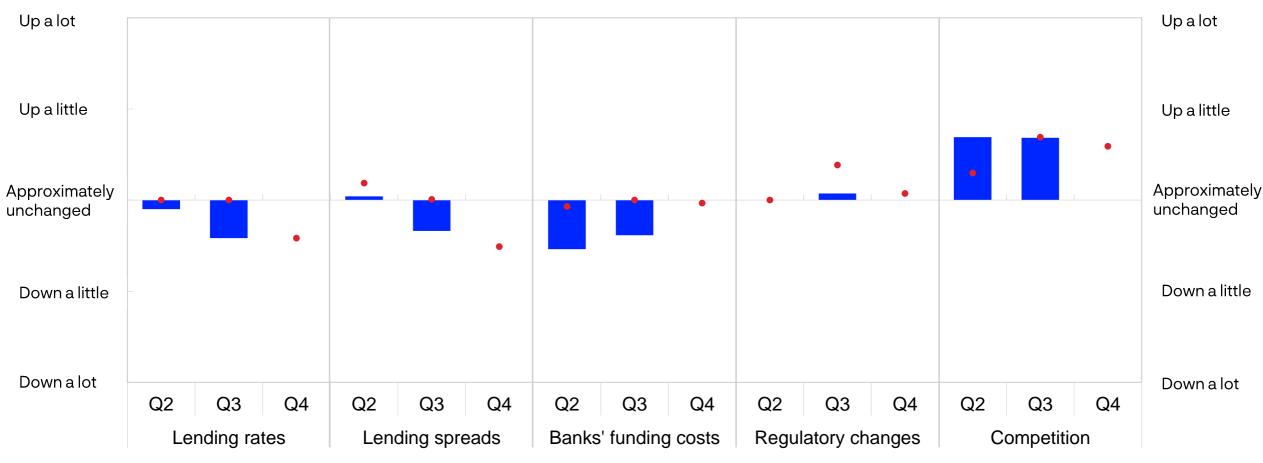

### Banks' operating environment, lending spreads and lending rates. Residential mortgage loans

Change from previous quarter. 2024 Q2 – 2024 Q4

Developments for the relevant quarter