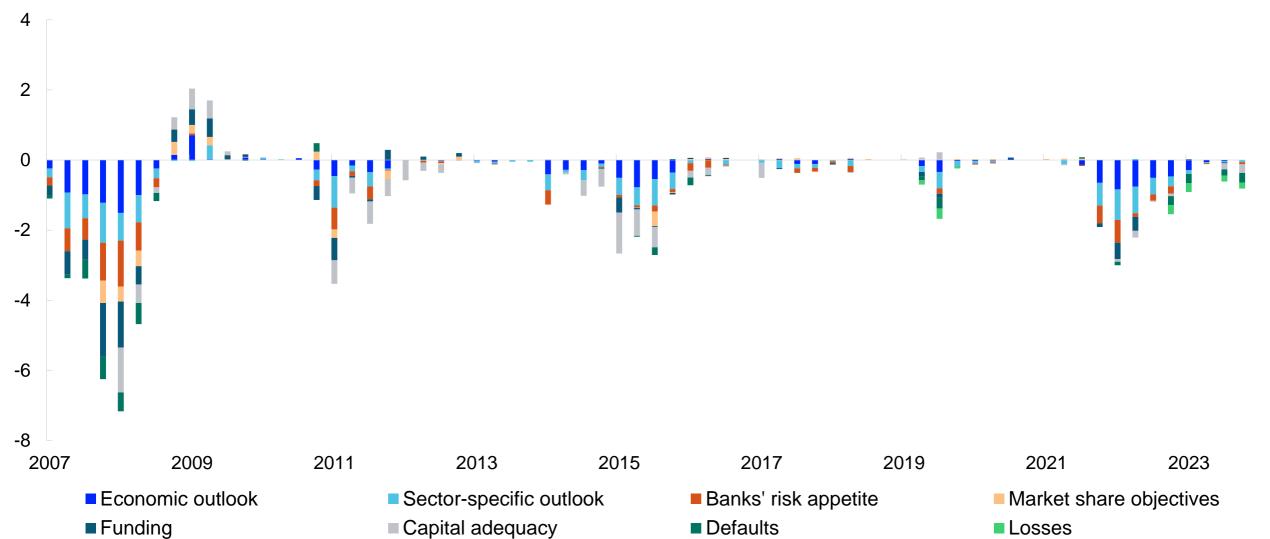

### Factors affecting credit standards for households

Change from previous quarter. 2024 Q2 – 2024 Q4

Developments for the relevant quarter

#### Factors affecting credit standards for households