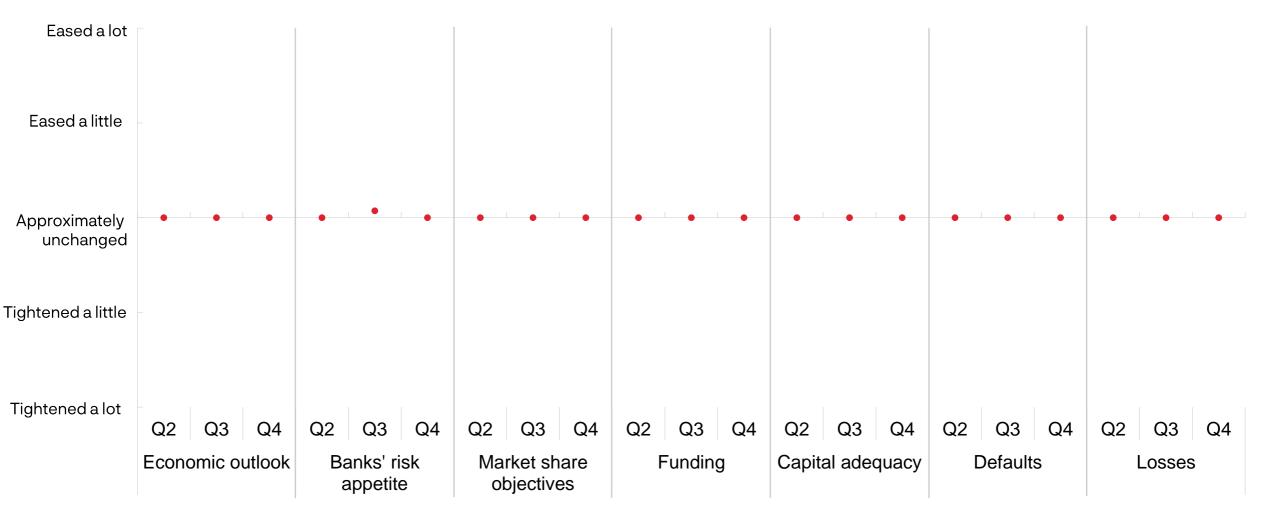

### Factors affecting credit standards for households

Change from previous quarter. 2024 Q2 – 2024 Q4

Developments for the relevant quarter

#### Factors affecting credit standards for households