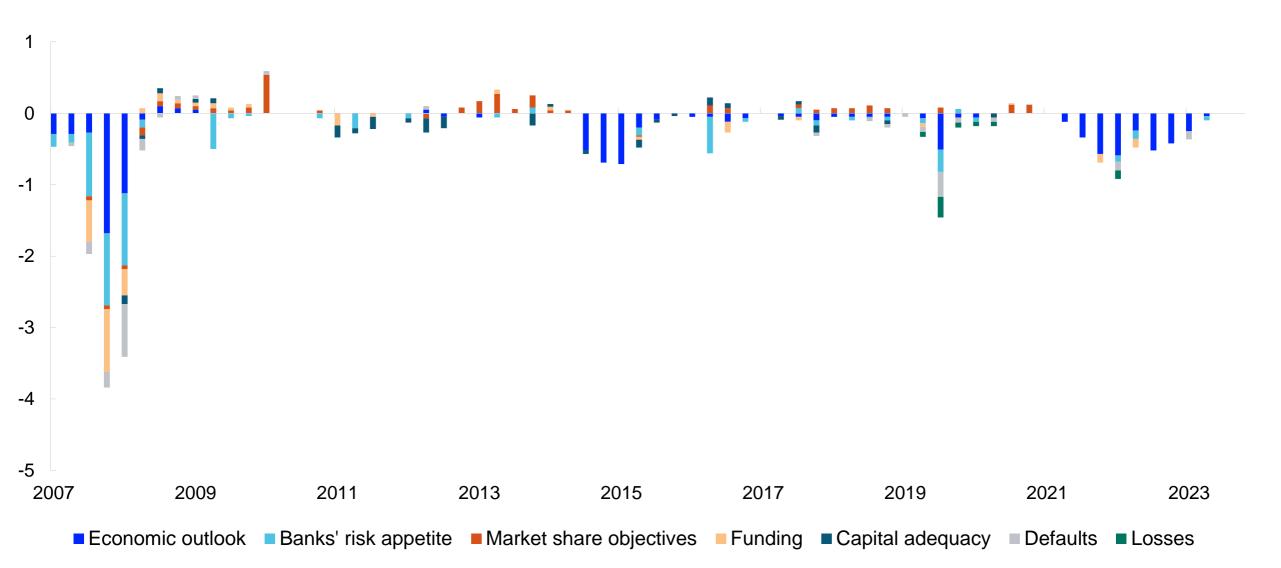

### Factors affecting credit standards for households

Change from previous quarter. 2024 Q2 – 2024 Q4

Developments for the relevant quarter

#### Factors affecting credit standards for households