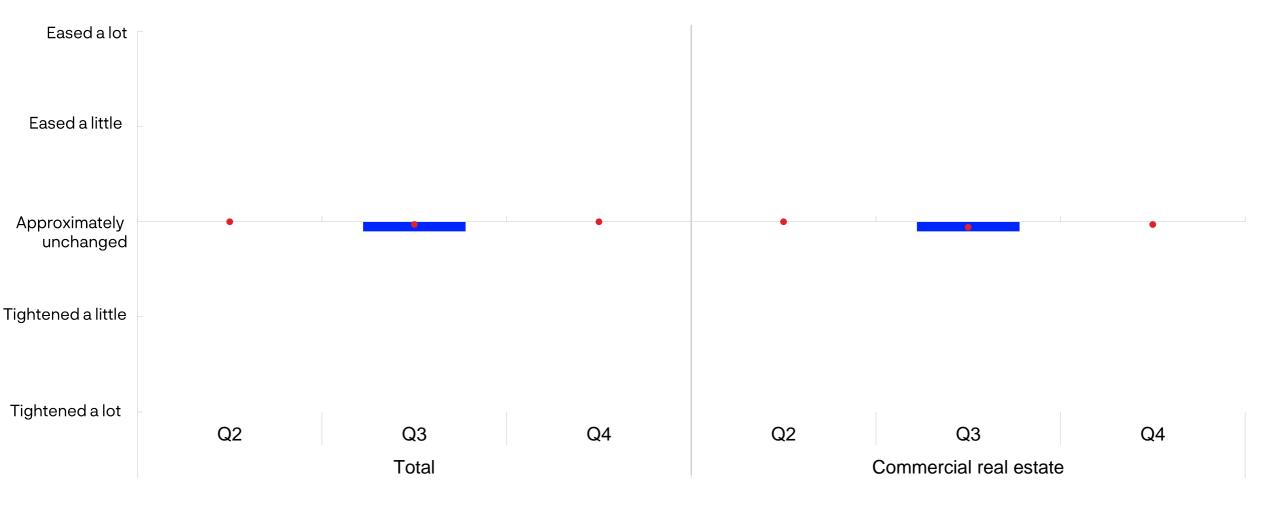

### Loan conditions for non-financial enterprises

Change from previous quarter. 2024 Q2 – 2024 Q4

Developments for the relevant quarter

#### Loan conditions for non-financial enterprises