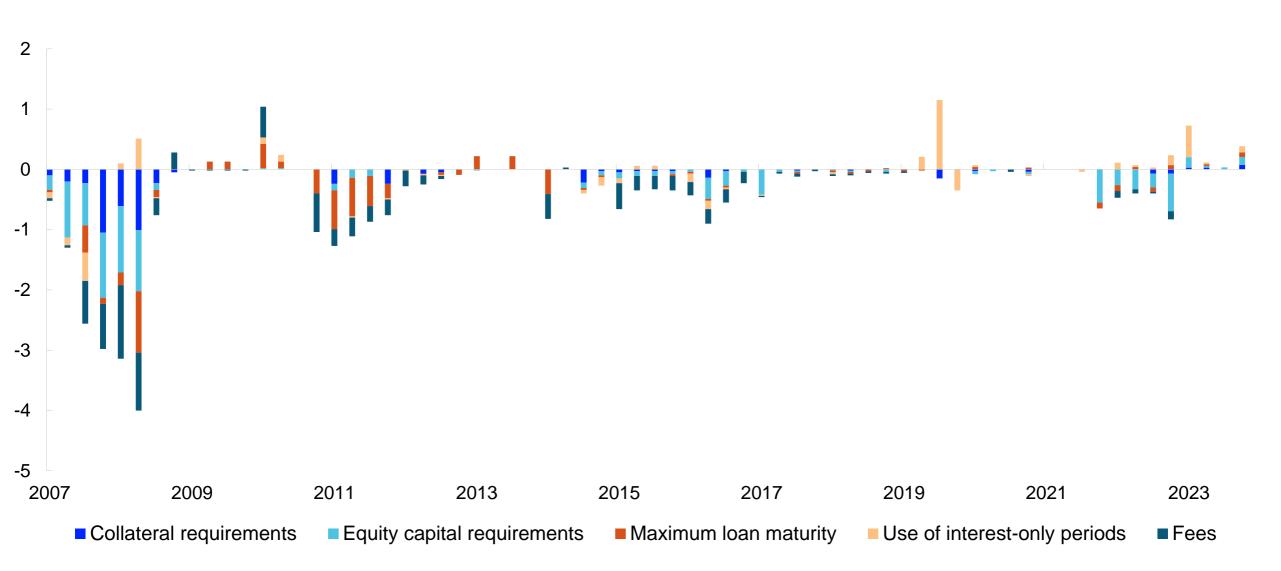

### Loan conditions for households

Change from previous quarter. 2007 Q4 – 2024 Q3

Maximum debt-to-income (DTI) Maximum loan-to-value (LTV) Maximum loan maturity Use of interest-only periods Fees