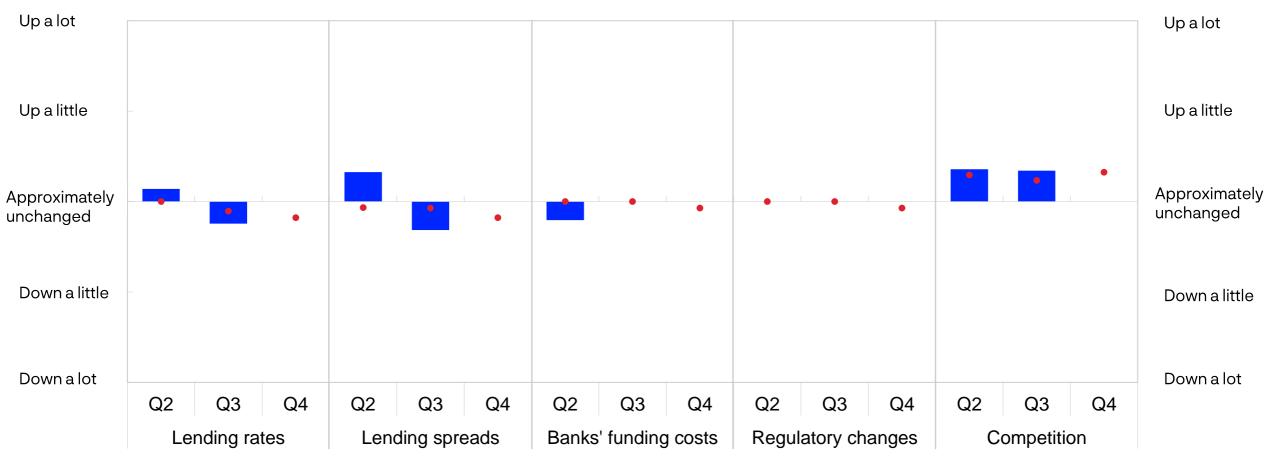

### Banks' operating environment, lending spreads and lending rates. Residential mortgage loans

Change from previous quarter. 2024 Q2 – 2024 Q4

Developments for the relevant quarter