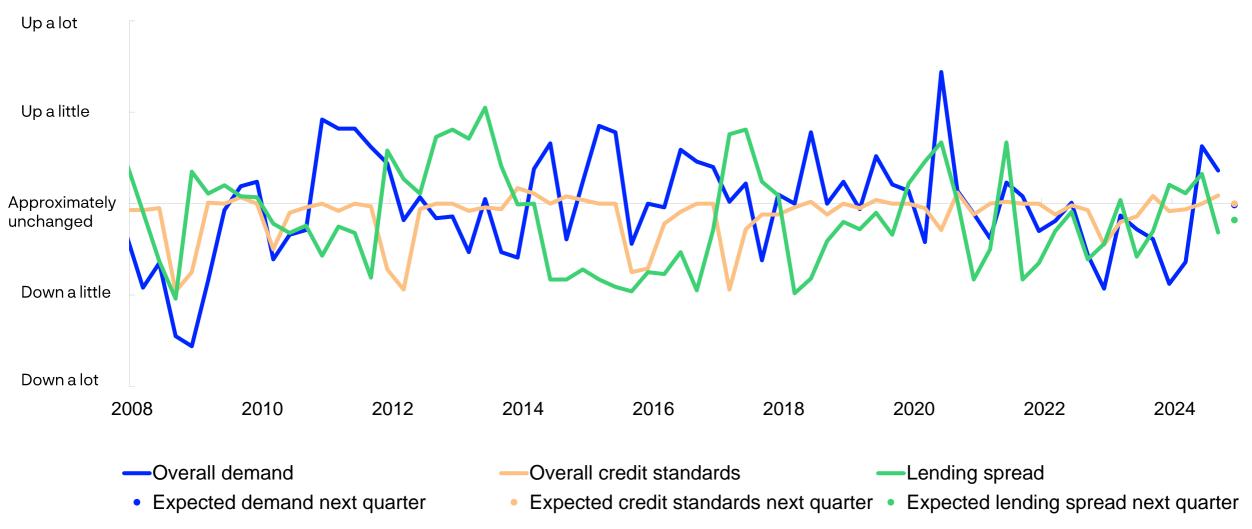

### Residential mortgage demand, credit standards and lending spreads

### Household residential mortgage demand

Change from previous quarter. 2024 Q2 – 2024 Q4

Developments for the relevant quarter

### Credit standards for households

Change from previous quarter. 2024 Q2 – 2024 Q4

Developments for the relevant quarter

### Banks' operating environment, lending spreads and lending rates. Residential mortgage loans

Change from previous quarter. 2024 Q2 – 2024 Q4

Developments for the relevant quarter