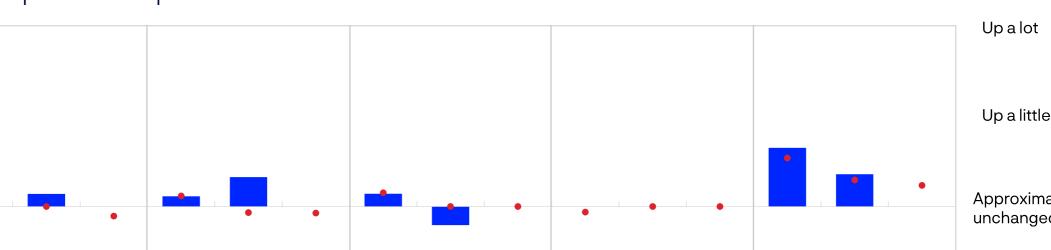

### Loan conditions for non-financial enterprises

Change from previous quarter. 2024 Q1 – 2024 Q3

Developments for the relevant quarter

#### Loan conditions for non-financial enterprises