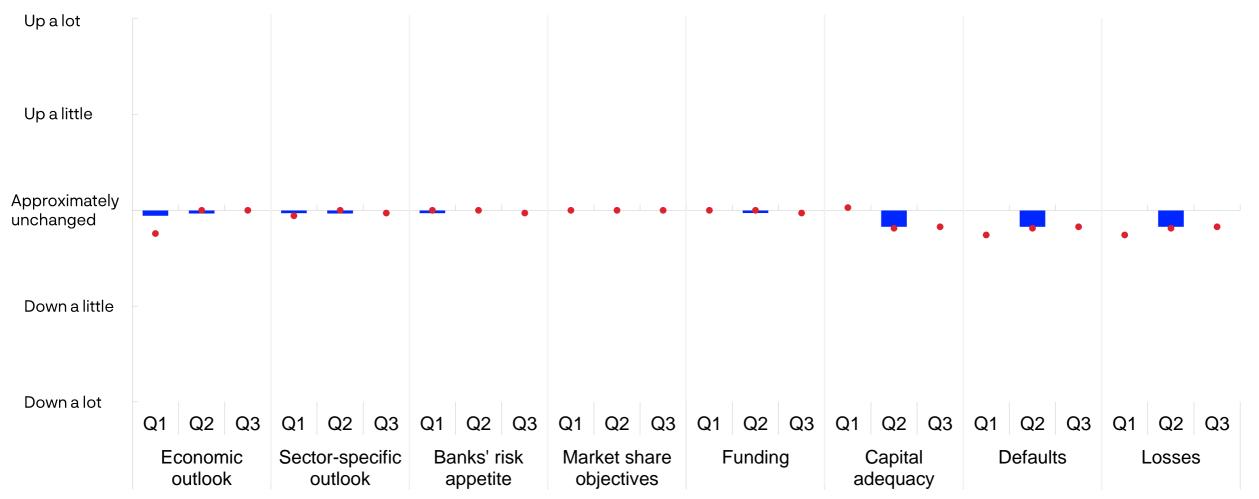

### Factors affecting credit standards for households

Change from previous quarter. 2024 Q1 – 2024 Q3

Developments for the relevant quarter

#### Factors affecting credit standards for households