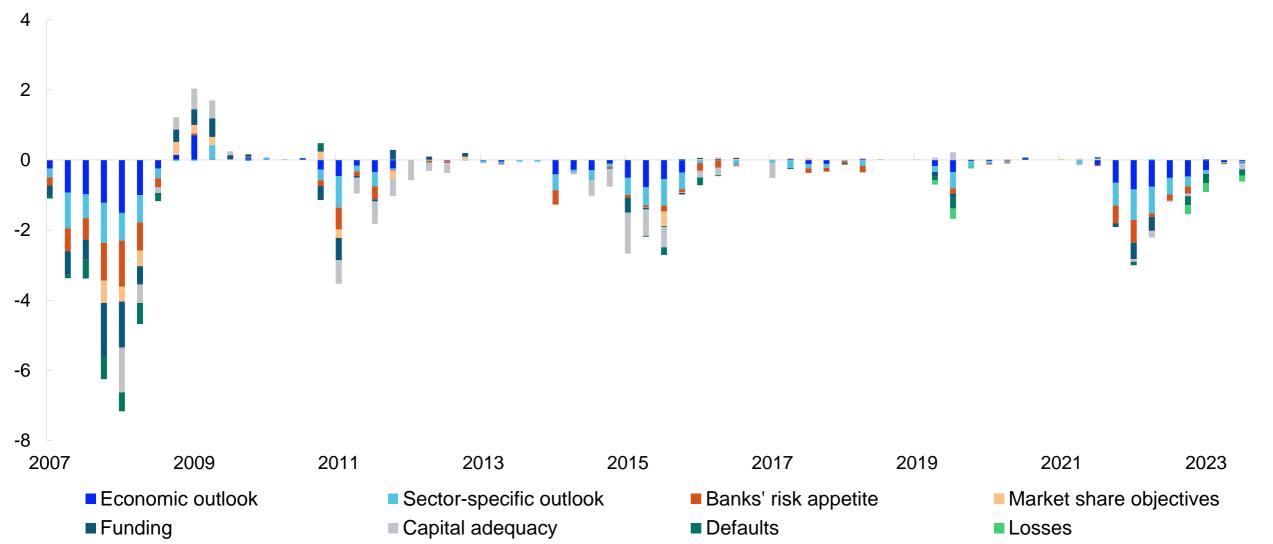

operating environment, lending spreads and lending rates. Residential mortgage loans



Change from previous quarter. 2024 Q1 – 2024 Q3

Up a lot

Up a little



Developments for the relevant quarter

### Credit demand, credit standards and margin on lending to non-financial enterprises



### Credit demand from non-financial enterprises

Change from previous quarter. 2024 Q1 – 2024 Q3



Developments for the relevant quarter

### Credit standards for non-financial enterprises

Change from previous quarter. 2024 Q1 – 2024 Q3



Developments for the relevant quarter

# Factors affecting credit standards for non-financial enterprises

Change from previous quarter. 2024 Q1 – 2024 Q3



Developments for the relevant quarter

# Factors affecting credit standards for non-financial enterprises



### Loan conditions for non-financial enterprises

Change from previous quarter. 2024 Q1 – 2024 Q3



Developments for the relevant quarter

#### Loan conditions for non-financial enterprises



## Banks' operating environment, lending rates and lending spreads. Lending to non-financial enterprises

Change from previous quarter. 2024 Q1 – 2024 Q3



Developments for the relevant quarter