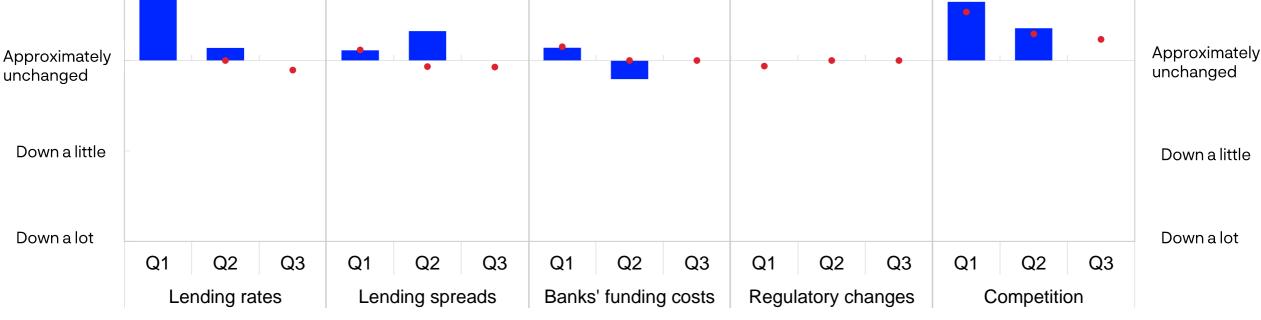

### Banks' operating environment, lending spreads and lending rates. Residential mortgage loans

Change from previous quarter. 2024 Q1 – 2024 Q3

Up a lot

Up a little

Developments for the relevant quarter