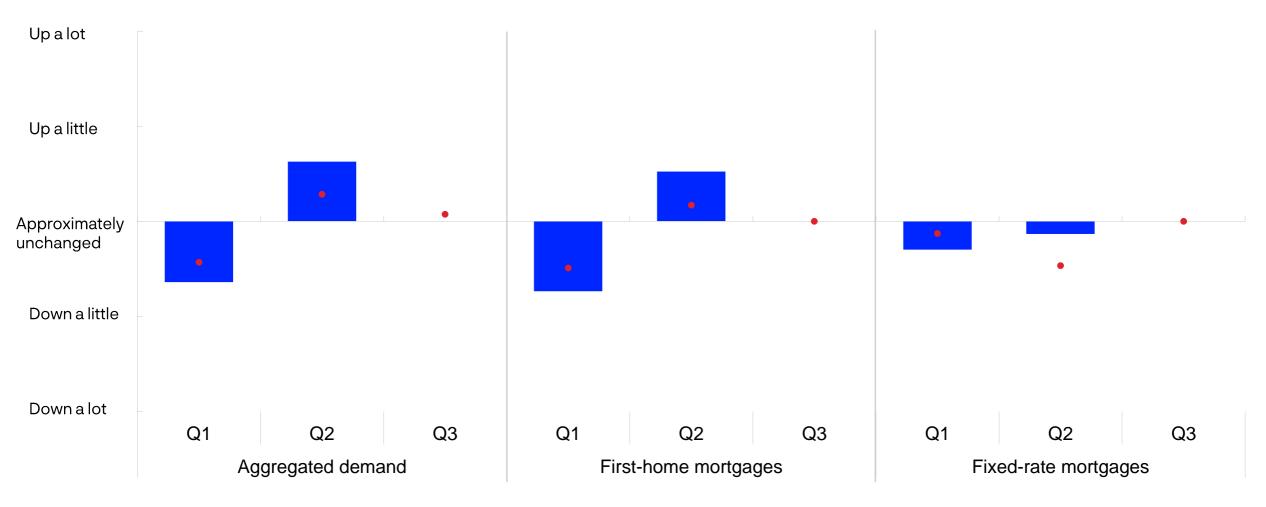

### Household residential mortgage demand

Change from previous quarter. 2024 Q1 – 2024 Q3

Developments for the relevant quarter