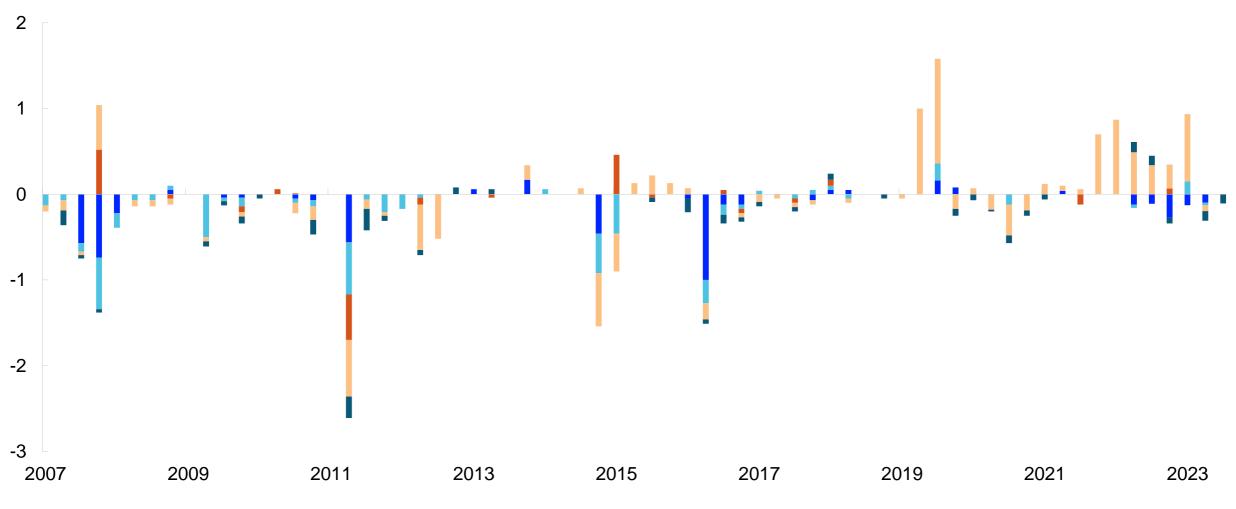

# Factors affecting credit standards for non-financial enterprises

Change from previous quarter. 2024 Q1 – 2024 Q3

Developments for the relevant quarter

# Factors affecting credit standards for non-financial enterprises