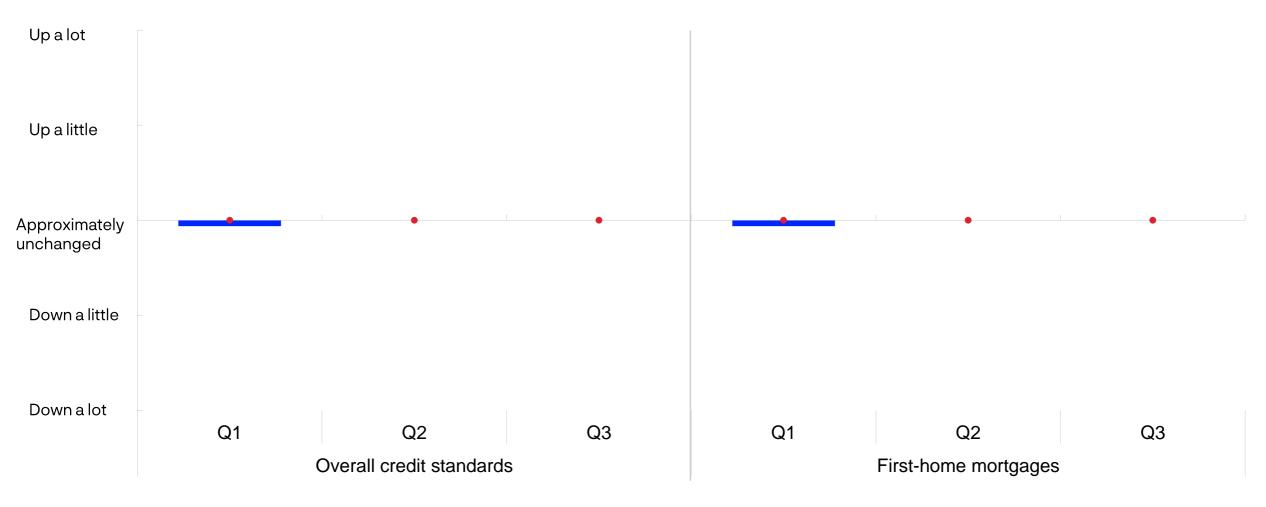

### Norges Bank's Survey of Bank Lending

2024 Q2

## Residential mortgage demand, credit standards and lending spreads



### Household residential mortgage demand

Change from previous quarter. 2024 Q1 – 2024 Q3



Developments for the relevant quarter

### Credit standards for households

Source: Norges Bank

#### Change from previous quarter. 2024 Q1 – 2024 Q3



Developments for the relevant quarter

### Factors affecting credit standards for households

Change from previous quarter. 2024 Q1 – 2024 Q3



Developments for the relevant quarter

#### Factors affecting credit standards for households



### Loan conditions for households

Change from previous quarter. 2024 Q1 – 2024 Q3



Developments for the relevant quarter

### Loan conditions for households

Change from previous quarter. 2007 Q4 – 2024 Q2



Maximum debt-to-income (DTI) Maximum loan-to-value (LTV) Maximum loan maturity Use of interest-only periods Fees

### Banks' operating environment, lending spreads and lending rates. Residential mortgage loans



Change from previous quarter. 2024 Q1 – 2024 Q3

Up a lot

Up a little



Developments for the relevant quarter

### Credit demand