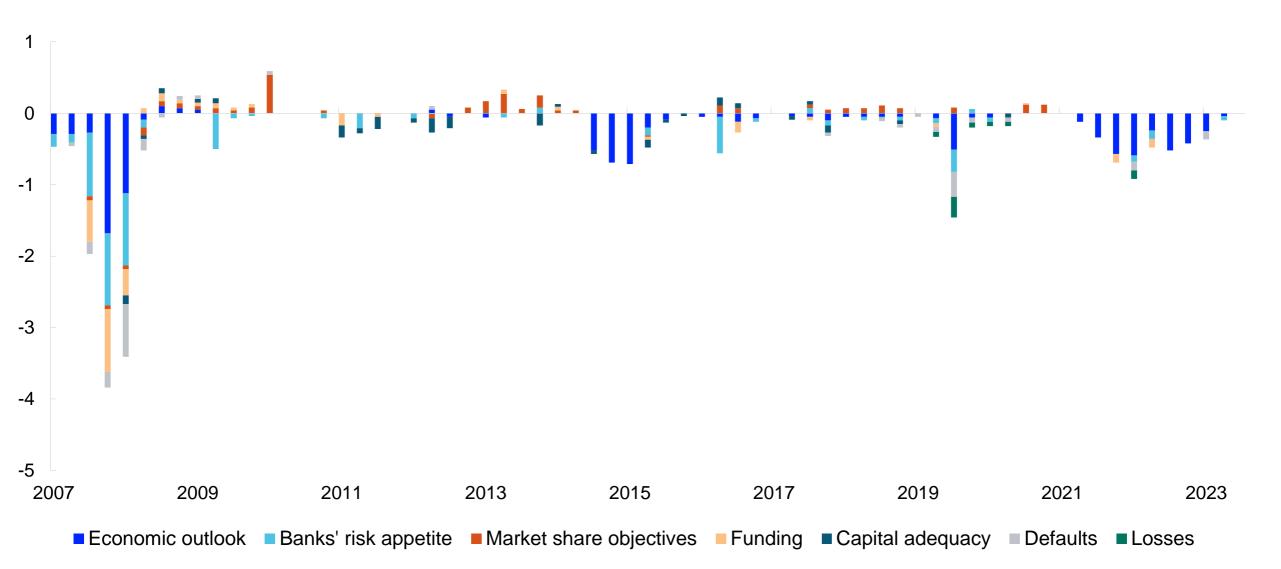

### Factors affecting credit standards for households

Change from previous quarter. 2024 Q1 – 2024 Q3

Developments for the relevant quarter

#### Factors affecting credit standards for households