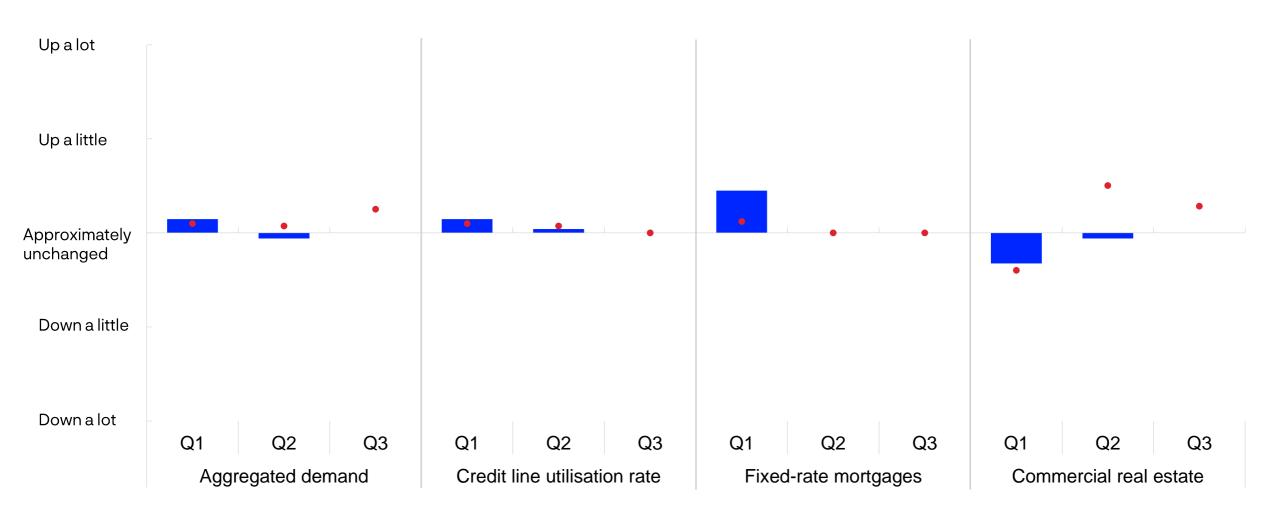

### Household residential mortgage demand

Change from previous quarter. 2024 Q1 – 2024 Q3

Developments for the relevant quarter