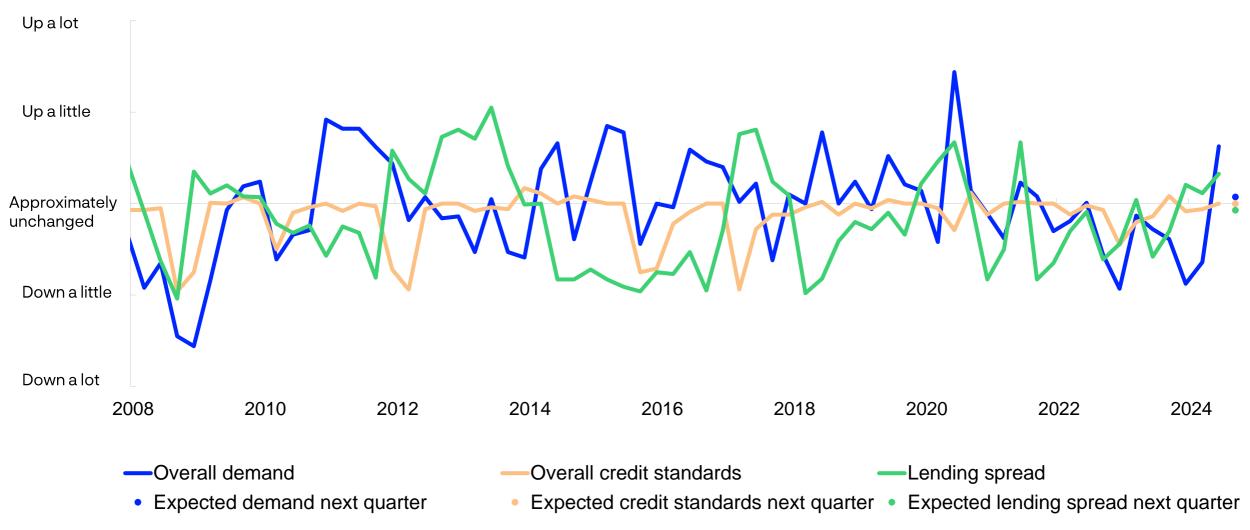

### Loan conditions for households

Change from previous quarter. 2007 Q4 – 2024 Q2

Maximum debt-to-income (DTI) Maximum loan-to-value (LTV) Maximum loan maturity Use of interest-only periods Fees