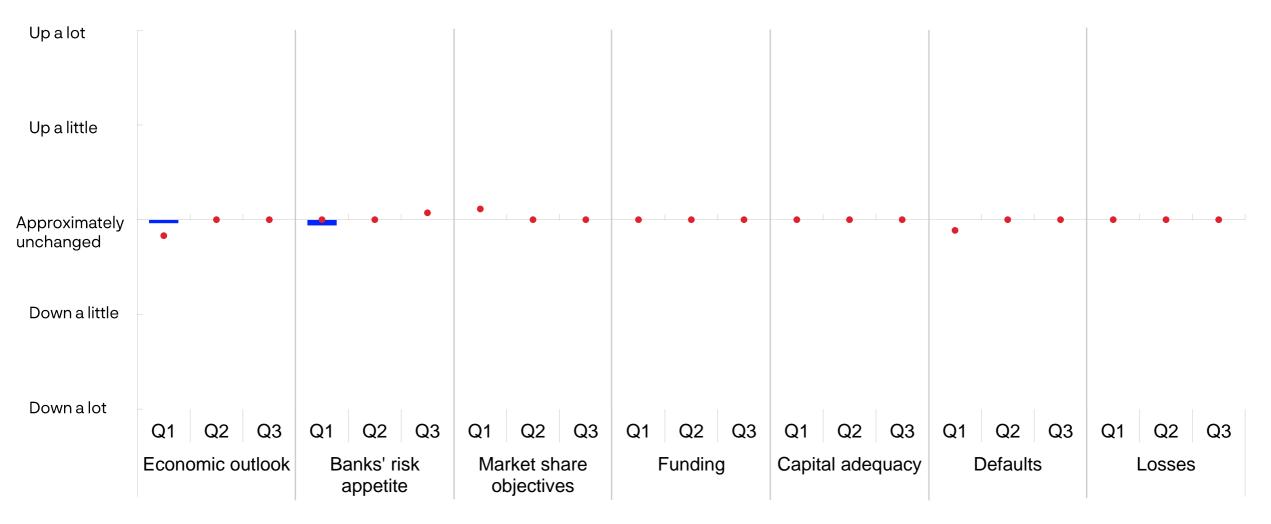

### Factors affecting credit standards for households

Change from previous quarter. 2024 Q1 – 2024 Q3

Developments for the relevant quarter

#### Factors affecting credit standards for households