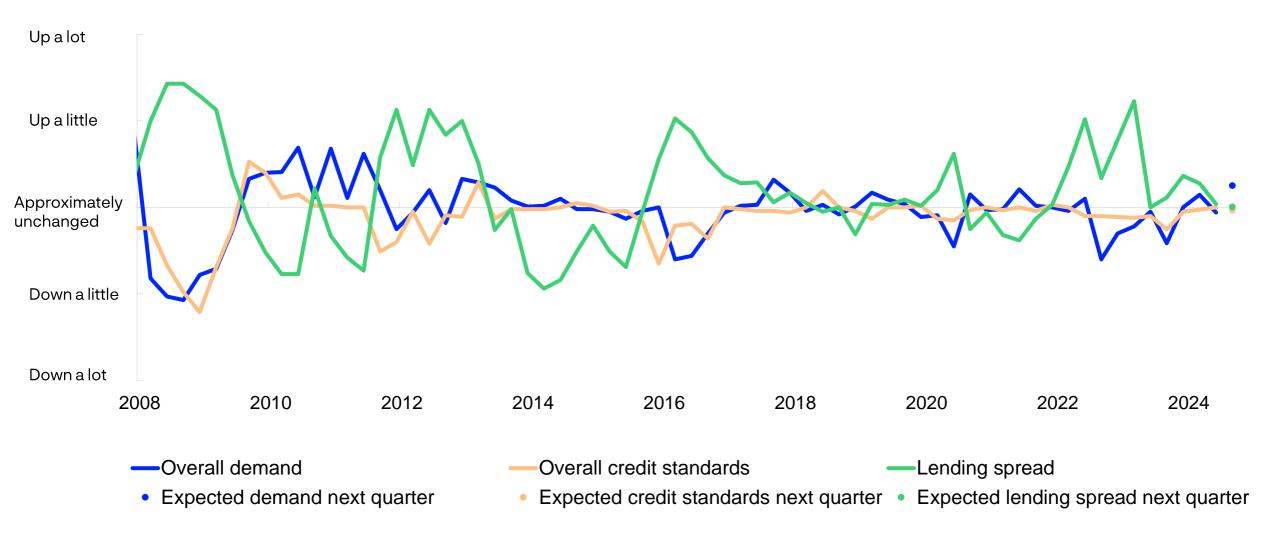

### Credit demand, credit standards and margin on lending to non-financial enterprises

### Credit demand from non-financial enterprises

Change from previous quarter. 2024 Q1 – 2024 Q3

Developments for the relevant quarter

### Credit standards for non-financial enterprises

Change from previous quarter. 2024 Q1 – 2024 Q3

Developments for the relevant quarter