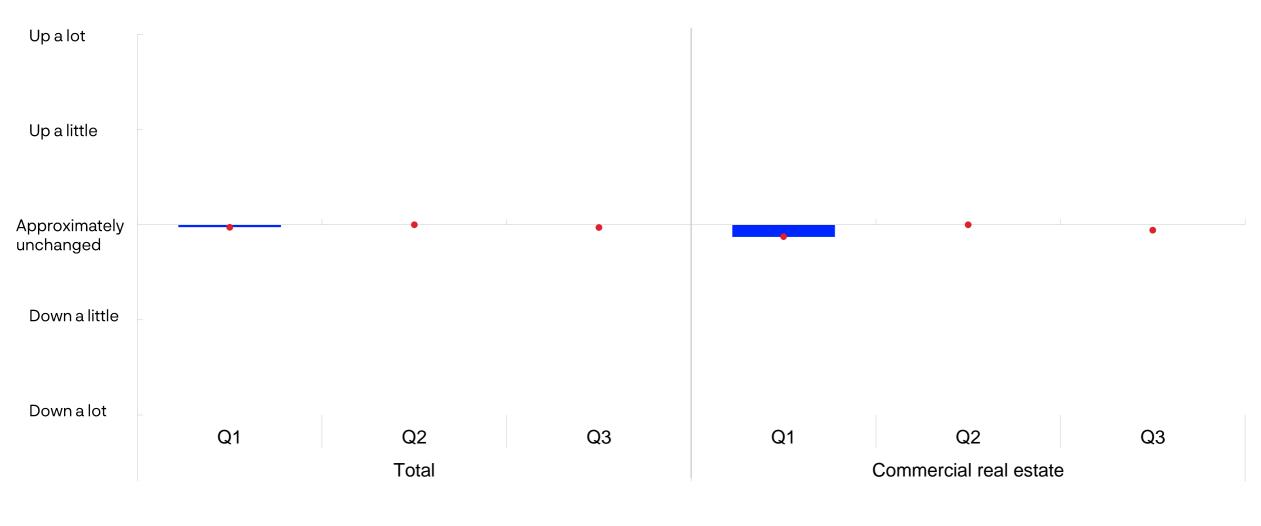

### Credit demand from non-financial enterprises

Change from previous quarter. 2024 Q1 – 2024 Q3

Developments for the relevant quarter