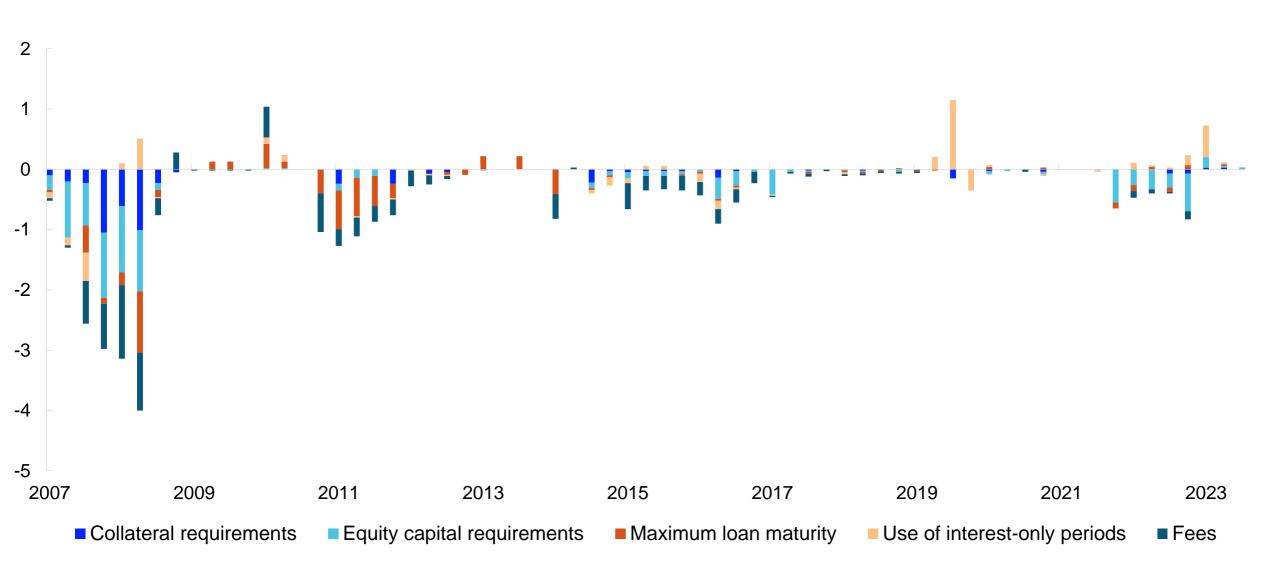

### Loan conditions for households

Change from previous quarter. 2007 Q4 – 2024 Q2

Maximum debt-to-income (DTI) Maximum loan-to-value (LTV) Maximum loan maturity Use of interest-only periods Fees