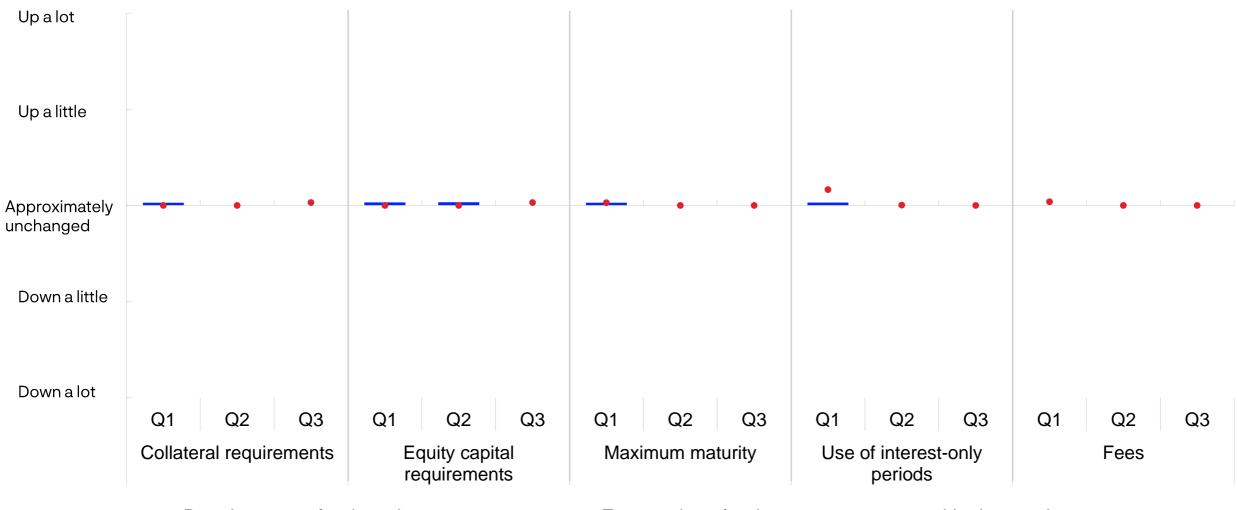

### Loan conditions for households

Change from previous quarter. 2024 Q1 – 2024 Q3

Developments for the relevant quarter

### Loan conditions for households

Change from previous quarter. 2007 Q4 – 2024 Q2

Maximum debt-to-income (DTI) Maximum loan-to-value (LTV) Maximum loan maturity Use of interest-only periods Fees