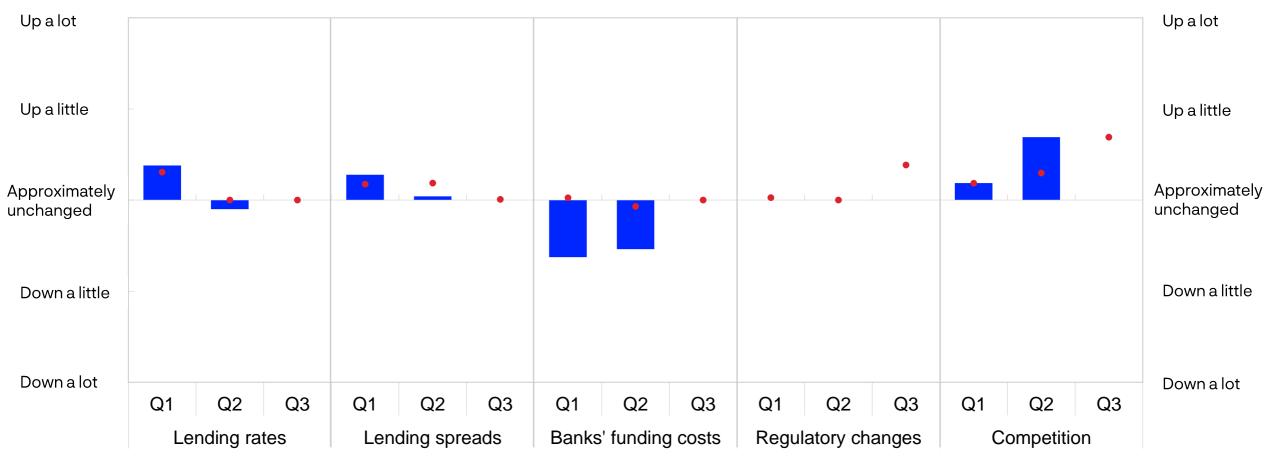

### Banks' operating environment, lending spreads and lending rates. Residential mortgage loans

Change from previous quarter. 2024 Q1 – 2024 Q3

Up a lot

Up a little

Developments for the relevant quarter