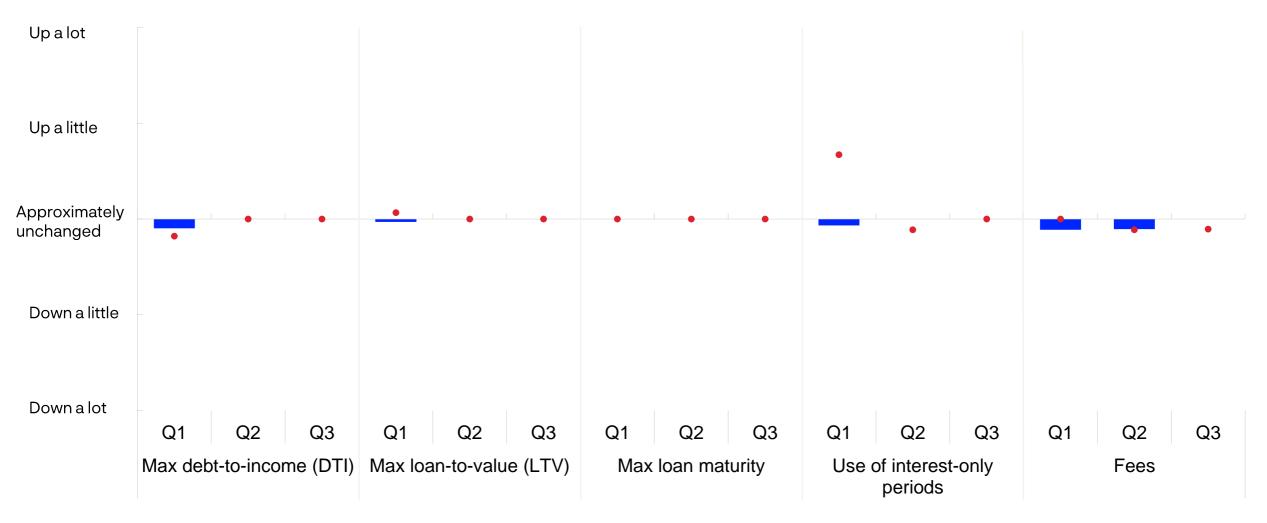

### Loan conditions for households

Change from previous quarter. 2024 Q1 – 2024 Q3

Developments for the relevant quarter

### Loan conditions for households

Change from previous quarter. 2007 Q4 – 2024 Q2

Maximum debt-to-income (DTI) Maximum loan-to-value (LTV) Maximum loan maturity Use of interest-only periods Fees