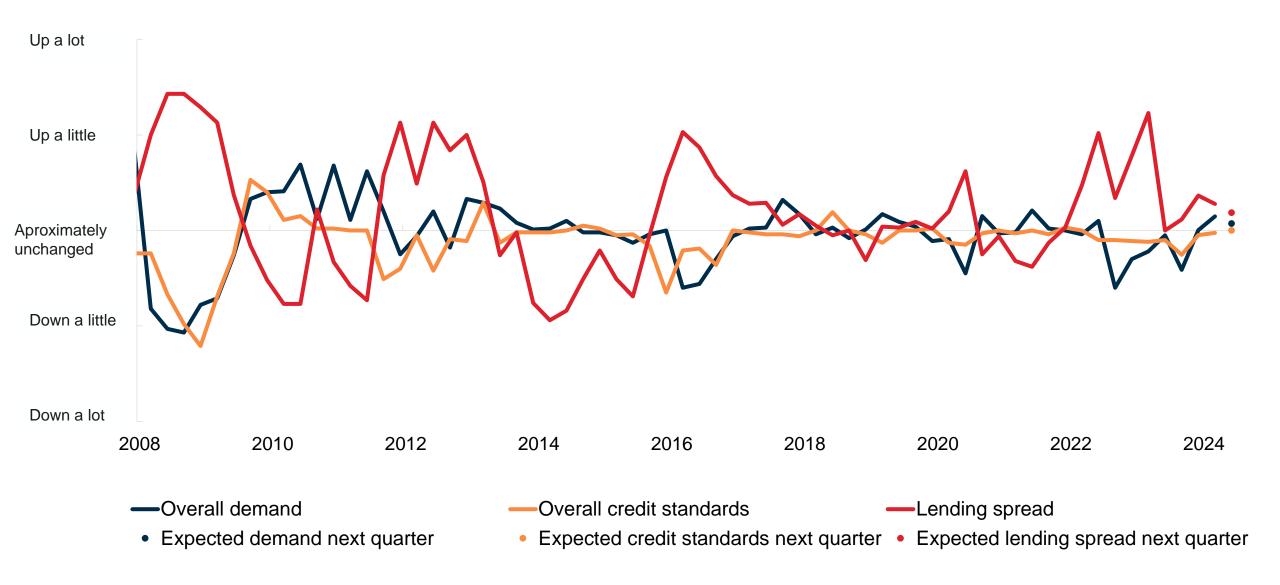

### Residential mortgage demand, credit standards and lending spreads Change from previous quarter. 2007 Q4 – 2024 Q2