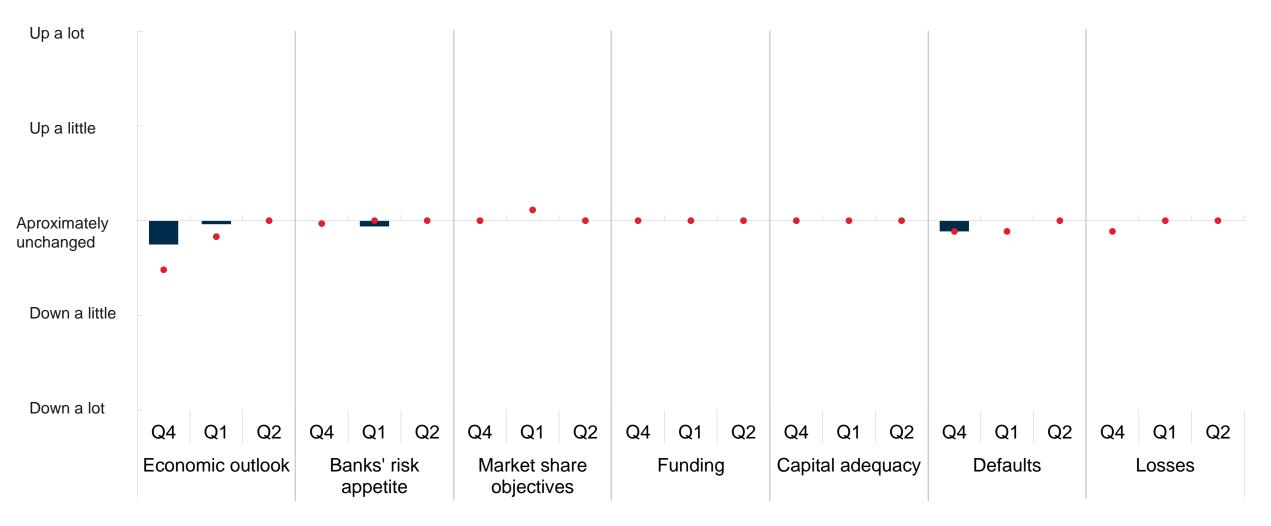

### Factors affecting credit standards for non-financial enterprises Change from previous quarter. 2023 Q4 – 2024 Q2

■ Developments for the relevant quarter

### Factors affecting credit standards for non-financial enterprises Change from previous quarter. 2007 Q4 – 2024 Q1