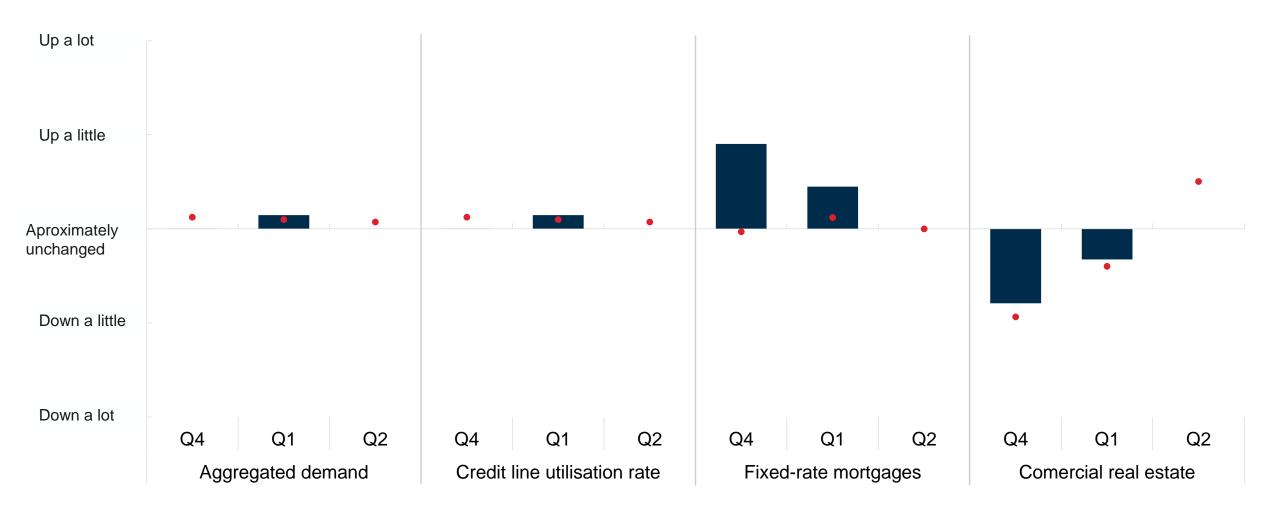

### Household residential mortgage demand Change from previous quarter. 2023 Q4 – 2024 Q2

### Credit standards for households Change from previous quarter. 2023 Q4 – 2024 Q2

### Factors affecting credit standards for households Change from previous quarter. 2023 Q4 – 2024 Q2

<sup>■</sup> Developments for the relevant quarter