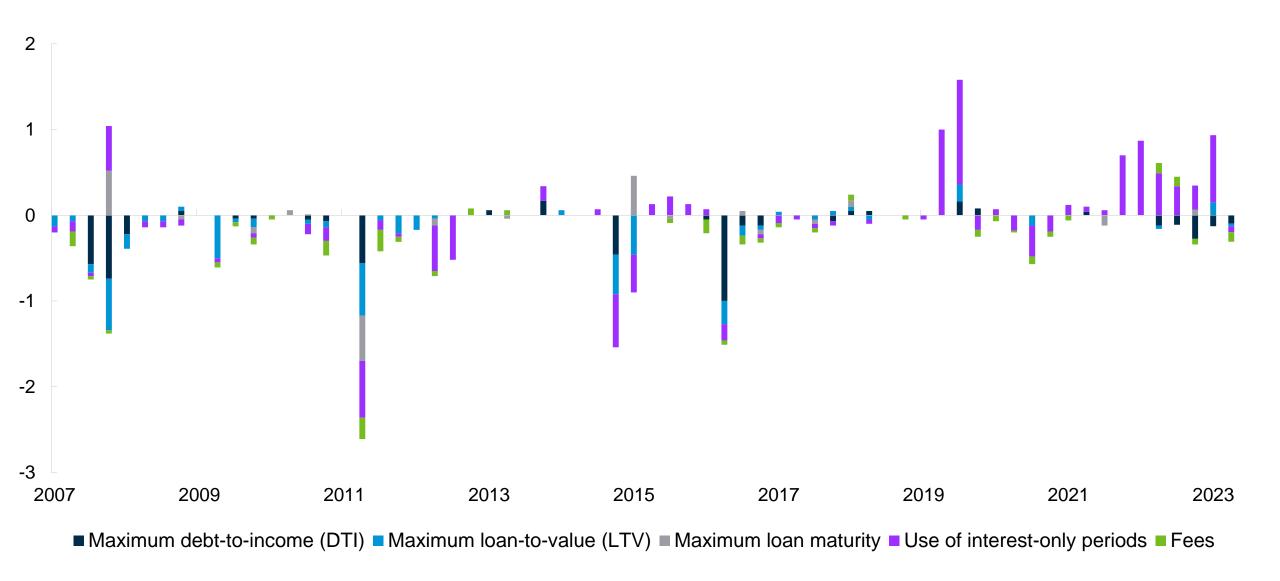

## Loan conditions for households Change from previous quarter. 2007 Q4 – 2024 Q1