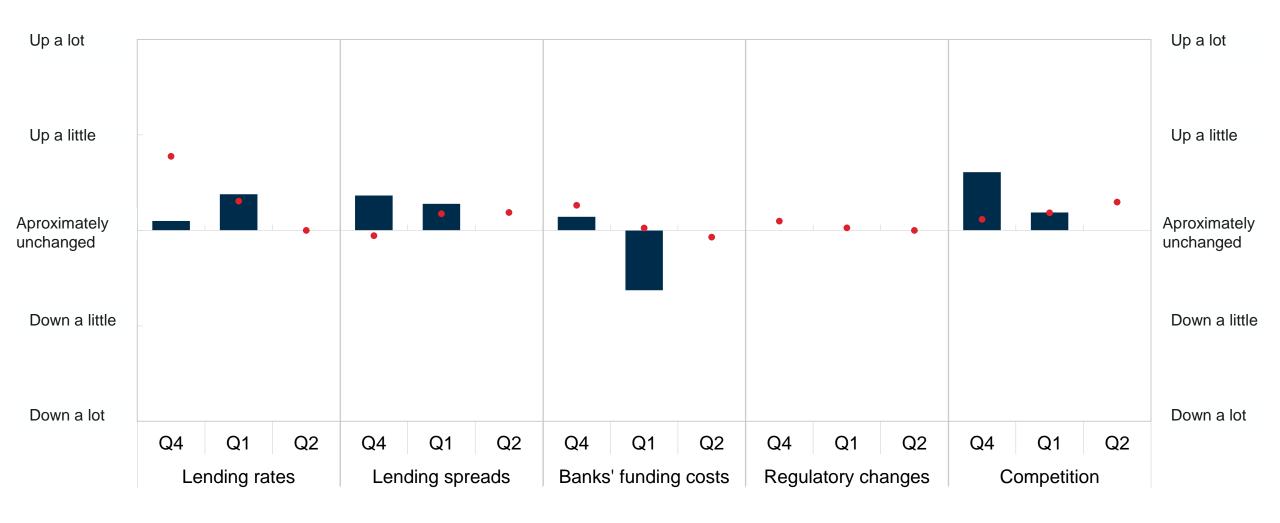

# Banks' operating environment, lending spreads and lending rates. Residential mortgage loans

Change from previous quarter. 2023 Q4 – 2024 Q2

■ Developments for the relevant quarter