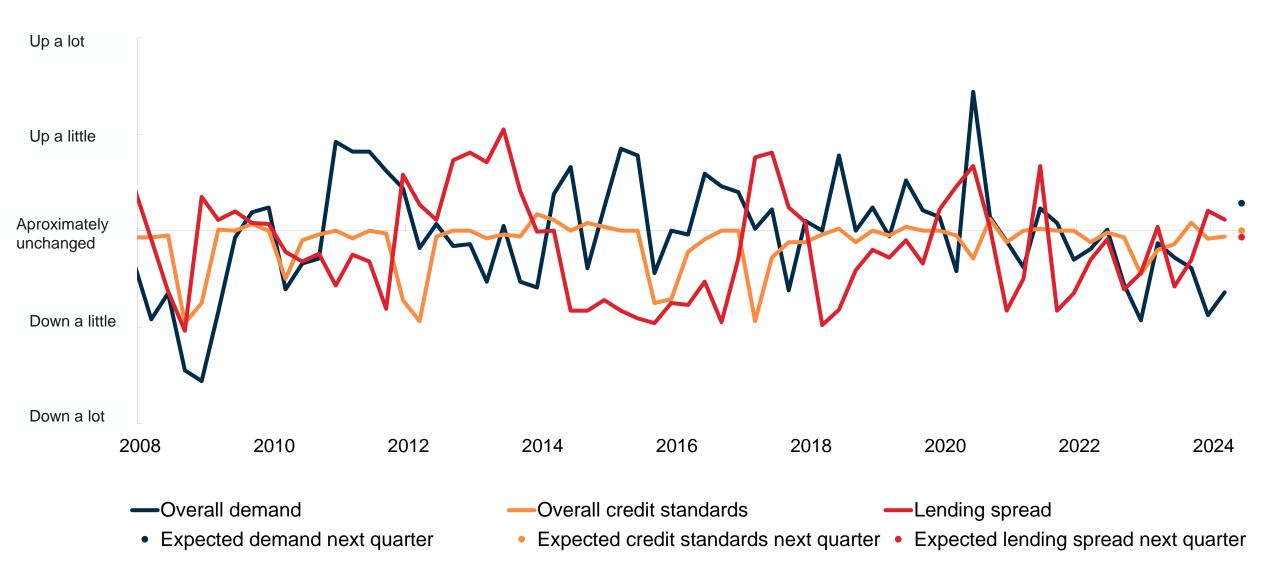

### Residential mortgage demand, credit standards and lending spreads Change from previous quarter. 2007 Q4 – 2024 Q2