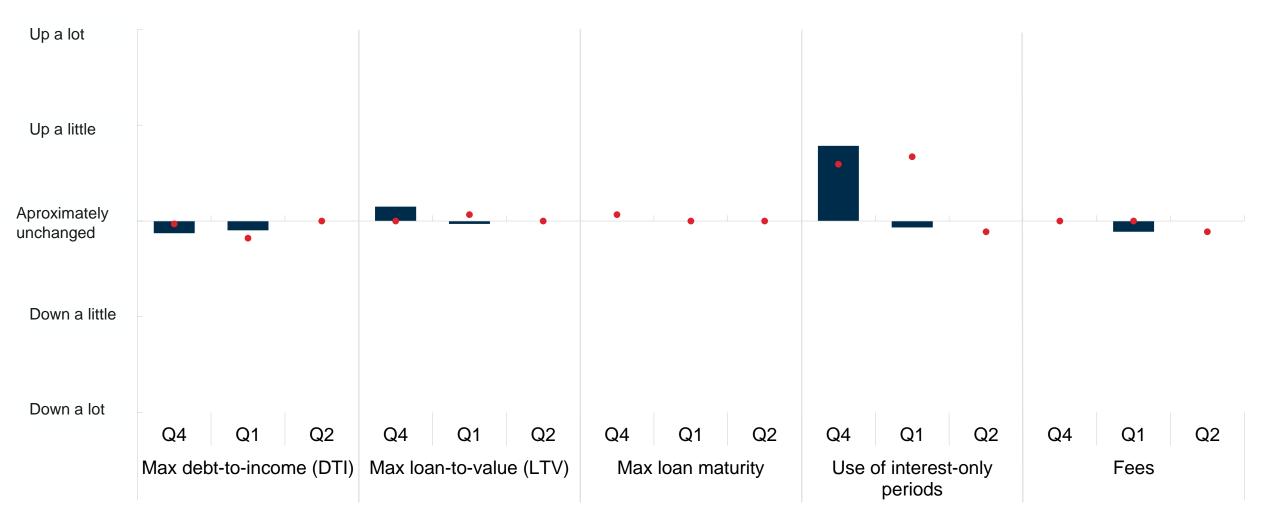

## Loan conditions for households Change from previous quarter. 2007 Q4 – 2024 Q1