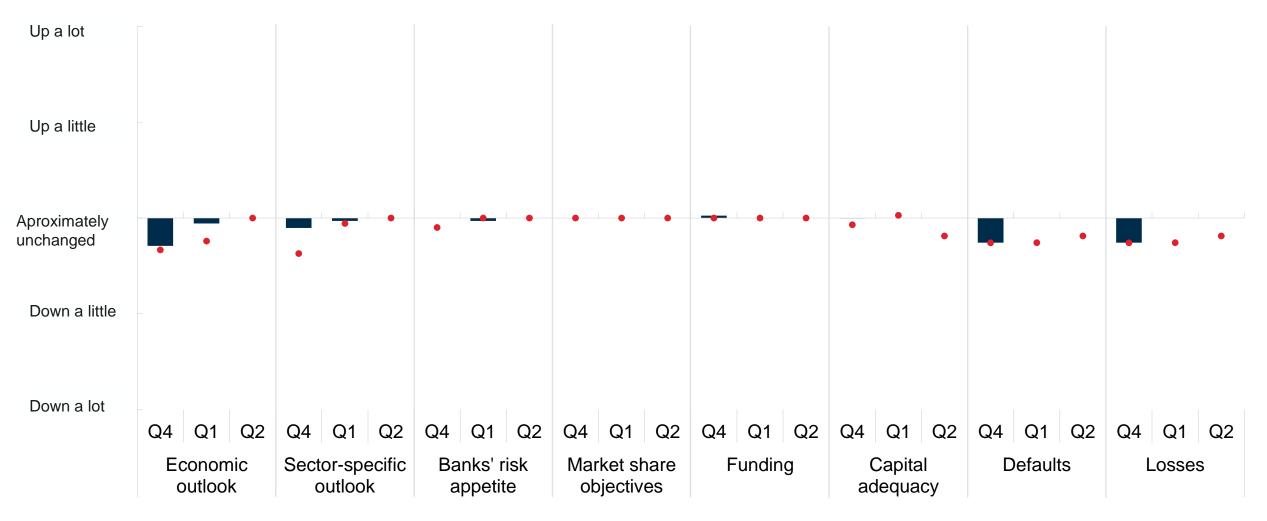

### Factors affecting credit standards for non-financial enterprises Change from previous quarter. 2023 Q4 – 2024 Q2

■ Developments for the relevant quarter