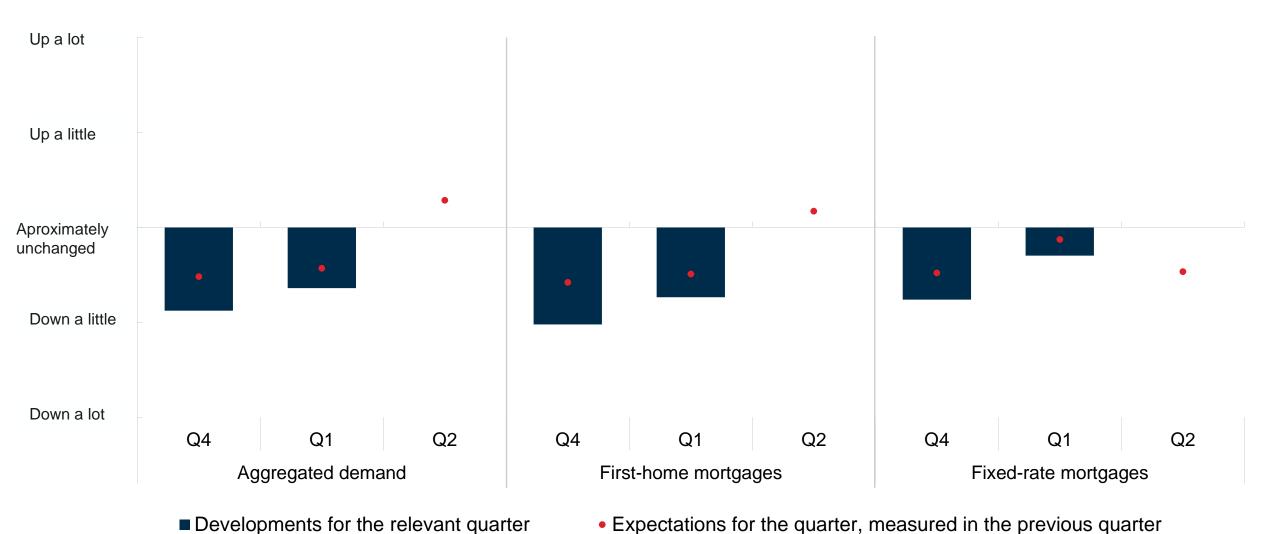

### Household residential mortgage demand Change from previous quarter. 2023 Q4 – 2024 Q2

### Loan conditions for households Change from previous quarter. 2023 Q4 – 2024 Q2

Developments for the relevant quarter

## Loan conditions for households Change from previous quarter. 2007 Q4 – 2024 Q1