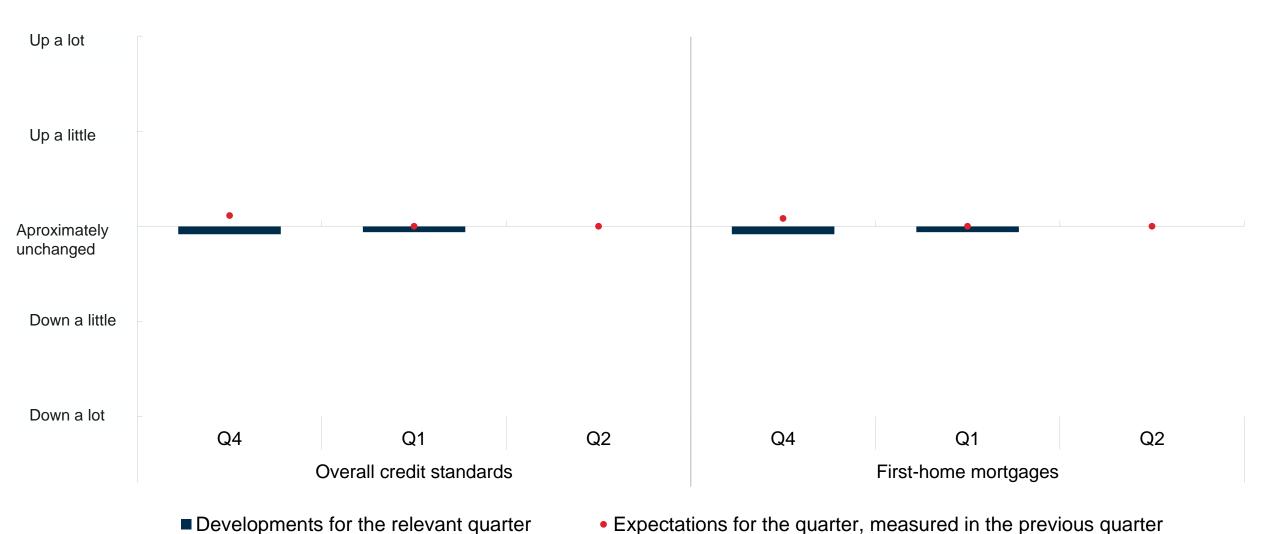

### Credit standards for households Change from previous quarter. 2023 Q4 – 2024 Q2

### Factors affecting credit standards for households Change from previous quarter. 2023 Q4 – 2024 Q2

<sup>■</sup> Developments for the relevant quarter

### Factors affecting credit standards for households Change from previous quarter. 2007 Q4 – 2024 Q1