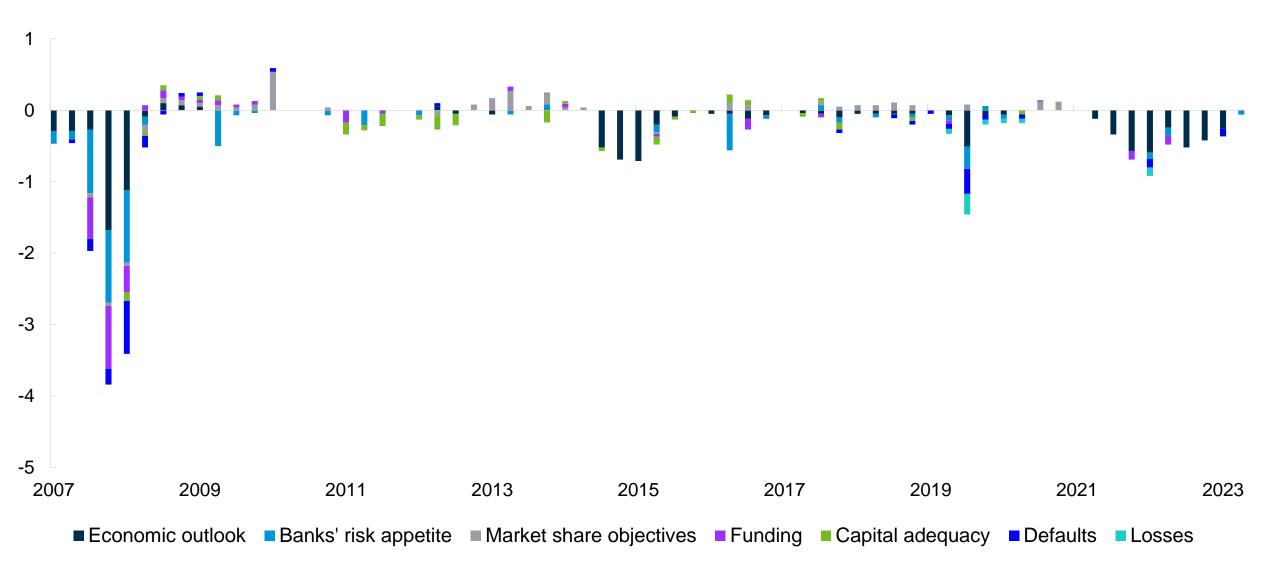

### Factors affecting credit standards for households Change from previous quarter. 2007 Q4 – 2024 Q1