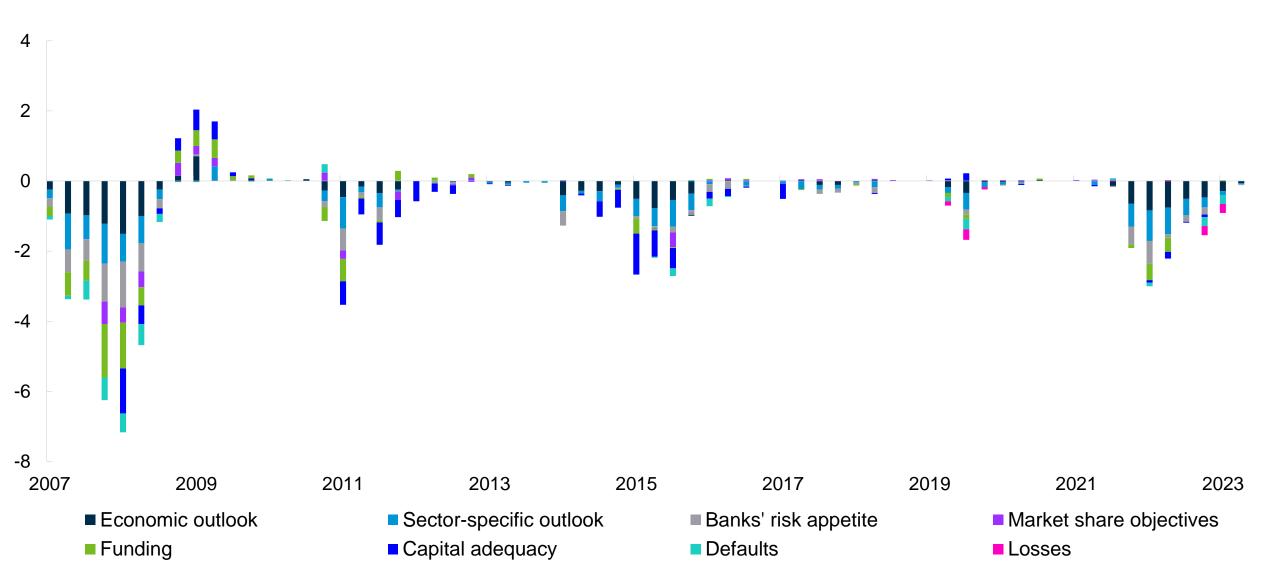

### Factors affecting credit standards for households Change from previous quarter. 2007 Q4 – 2024 Q1