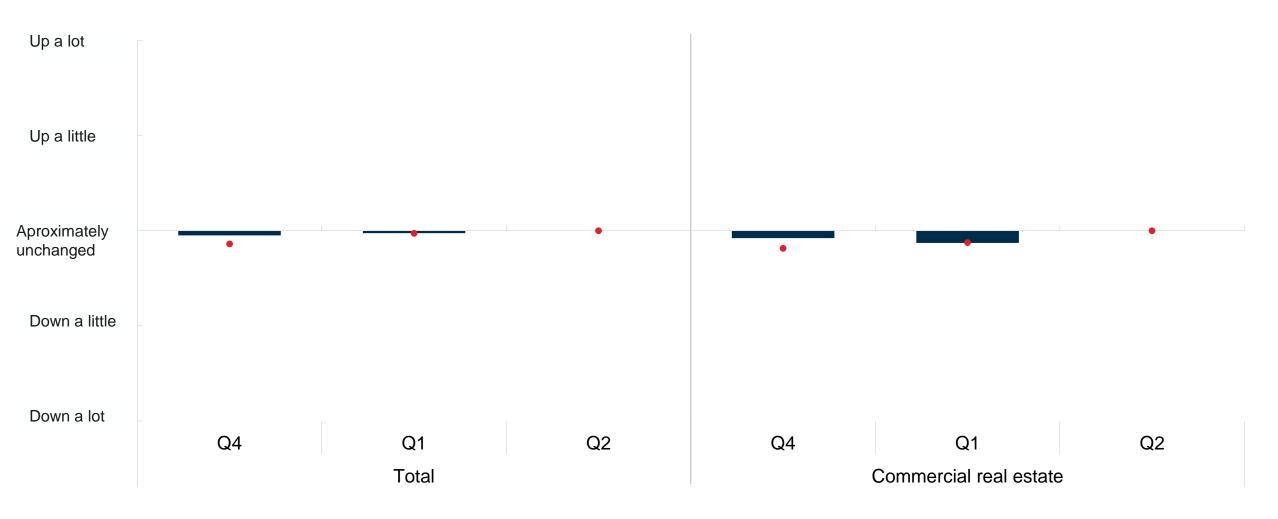

### Loan conditions for households Change from previous quarter. 2023 Q4 – 2024 Q2

Developments for the relevant quarter