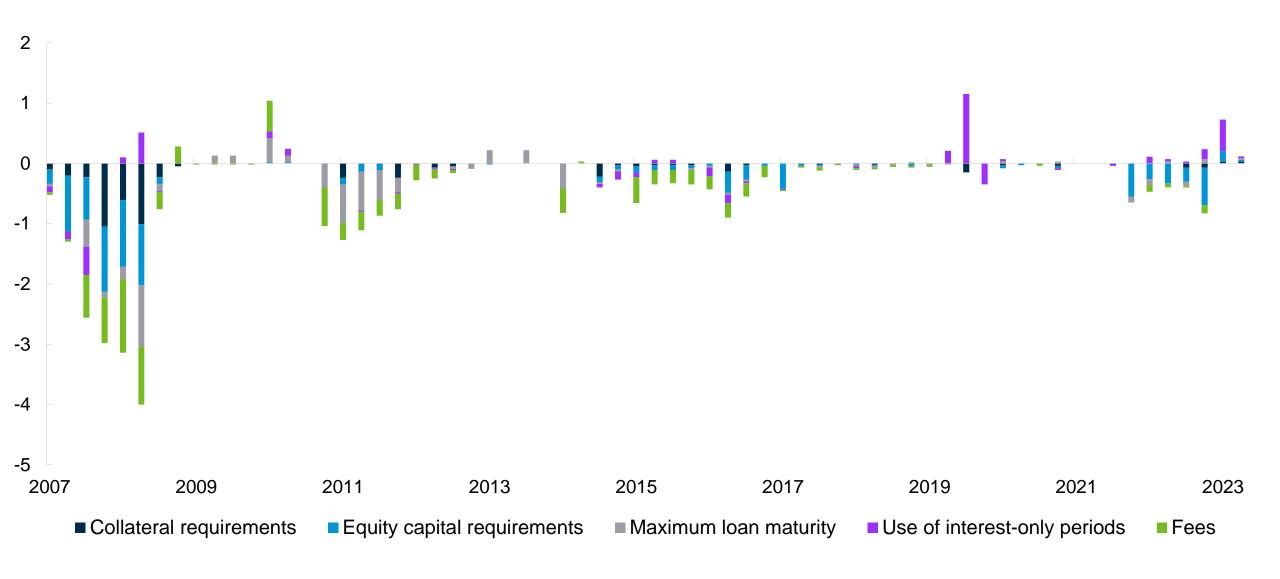

## Loan conditions for households Change from previous quarter. 2007 Q4 – 2024 Q1