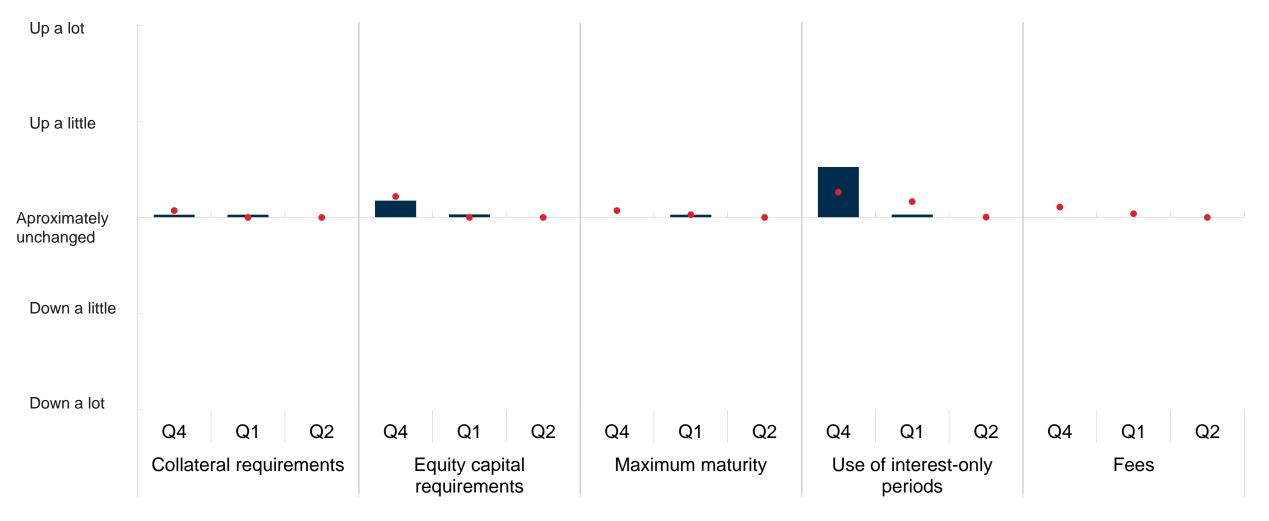

### Factors affecting credit standards for households Change from previous quarter. 2023 Q4 – 2024 Q2

<sup>■</sup> Developments for the relevant quarter