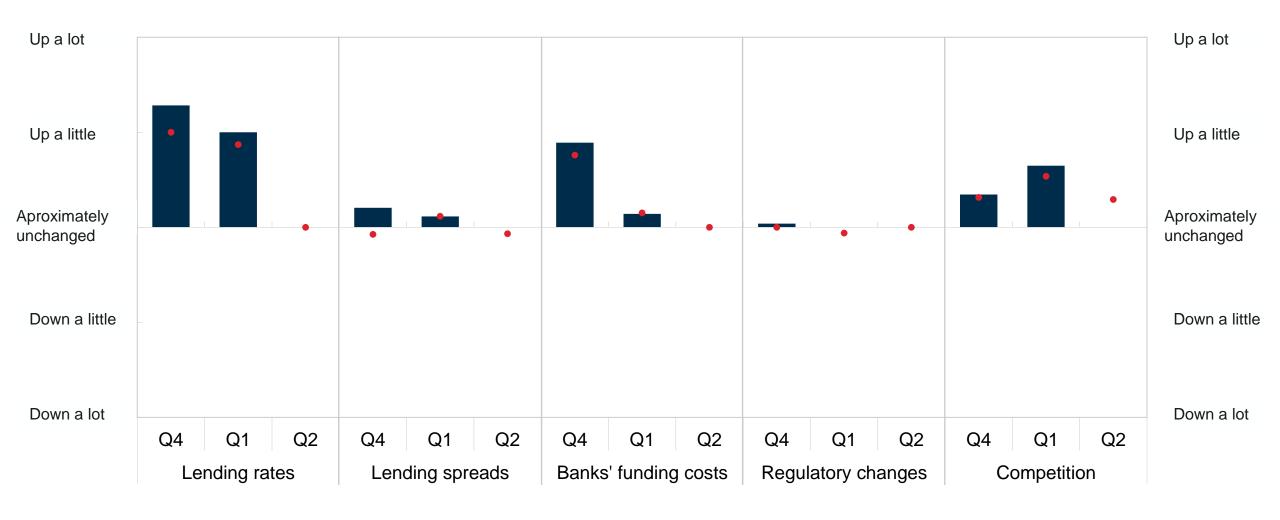

# Banks' operating environment, lending spreads and lending rates. Residential mortgage loans

Change from previous quarter. 2023 Q4 – 2024 Q2

■ Developments for the relevant quarter